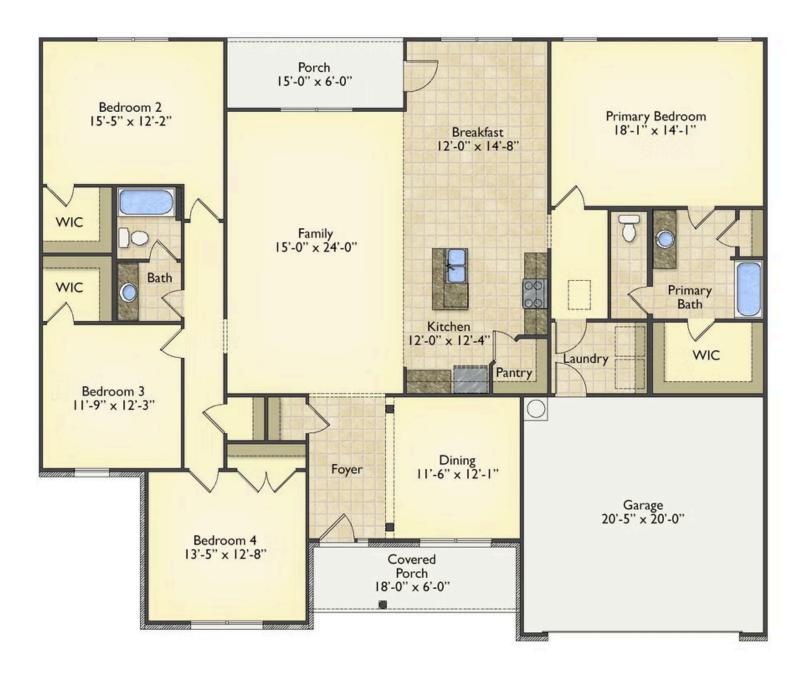

## Priced From **\$269,990**

- 2 Exterior Styles Available
- \_ 2,364+ Sq. Ft.
- 📇 4 Bedrooms
- 💮 2 Bathrooms
- 👝 2 Car Garage

Call the Inglewood home with its stunning and spacious 4 bedroom and 2 bath design This home is the perfect size for a growing family all while remaining a cozy and relaxing environment for spending the weekends with loved ones. The heart of the home is sure to be the gourmet kitchen beautifully designed to overlook the spacious great room and breakfast room. The Inglewood offers a covered rear porch that could be used for entertaining or for enjoying a quiet evening after dinner. The primary bedroom features a large walk-in closet and primary bath that comes with a tub and separate shower. The optional 4th bedroom can be left as a bedroom or turned into a library, office, or even a playroom for the kids. There is not a detail overlooked in the Inglewood as it is designed to meet your needs and is customizable to create your own dream home!