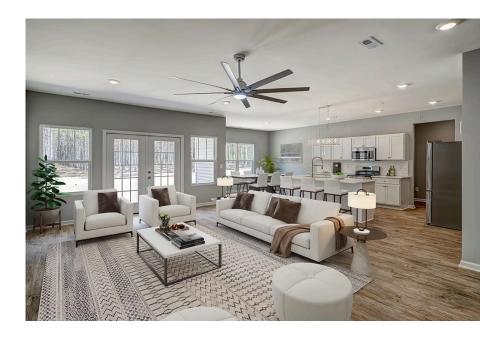

## Priced From **\$269,990**

- 2 Exterior Styles Available
- \_ 2,364+ Sq. Ft.
- 📇 4 Bedrooms
- 💮 2 Bathrooms
- 👝 2 Car Garage

Call the Inglewood home with its stunning and spacious 4 bedroom and 2 bath design This home is the perfect size for a growing family all while remaining a cozy and relaxing environment for spending the weekends with loved ones. The heart of the home is sure to be the gourmet kitchen beautifully designed to overlook the spacious great room and breakfast room. The Inglewood offers a covered rear porch that could be used for entertaining or for enjoying a quiet evening after dinner. The primary bedroom features a large walk-in closet and primary bath that comes with a tub and separate shower. The optional 4th bedroom can be left as a bedroom or turned into a library, office, or even a playroom for the kids. There is not a detail overlooked in the Inglewood as it is designed to meet your needs and is customizable to create your own dream home!