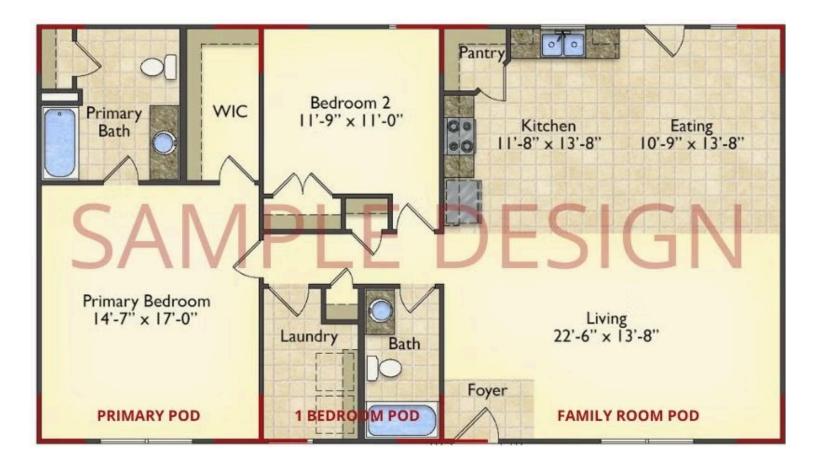

## Call for Price

**10 Exterior Styles Available** 

- \_□ 983+ Sq. Ft.
- 📇 1 6 Bedrooms
- 🚊 1 3 Bathrooms

DesignByU! Our newest DesignByU Plan System is a unique and cost effective solution with the PRIMARY focus being the ability to Personally Design YOUR Dream Home using our plan pieces or pre-designed home sections. With this DesignByU concept, there are a wide range of plan pieces for you to assemble to create a unique floor plan that best fits YOUR family and YOUR budget. There are hundreds of variations allowing you to piece together your Dream Home!

This method of design is a NEW and Innovative way to personalize your home. No more starting from scratch on a plan or trying to re-configure a singular floorplan to work for your family and budget. Using predesigned and inter-connecting home parts, our DesignByU System gives you the ability to assemble/design the home that you want and the home that is RIGHT for you!