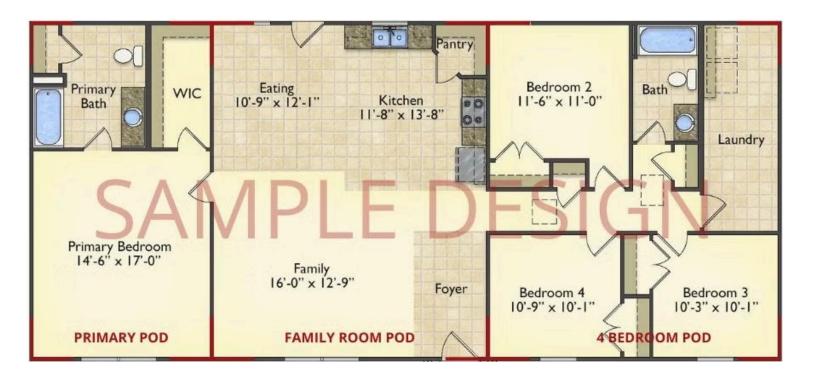

## Call for Price

**10 Exterior Styles Available** 

- \_□ 983+ Sq. Ft.
- 📇 1 6 Bedrooms
- 🚊 1 3 Bathrooms

DesignByU! Our newest DesignByU Plan System is a unique and cost effective solution with the PRIMARY focus being the ability to Personally Design YOUR Dream Home using our plan pieces or pre-designed home sections. With this DesignByU concept, there are a wide range of plan pieces for you to assemble to create a unique floor plan that best fits YOUR family and YOUR budget. There are hundreds of variations allowing you to piece together your Dream Home!

This method of design is a NEW and Innovative way to personalize your home. No more starting from scratch on a plan or trying to re-configure a singular floorplan to work for your family and budget. Using predesigned and inter-connecting home parts, our DesignByU System gives you the ability to assemble/design the home that you want and the home that is RIGHT for you!