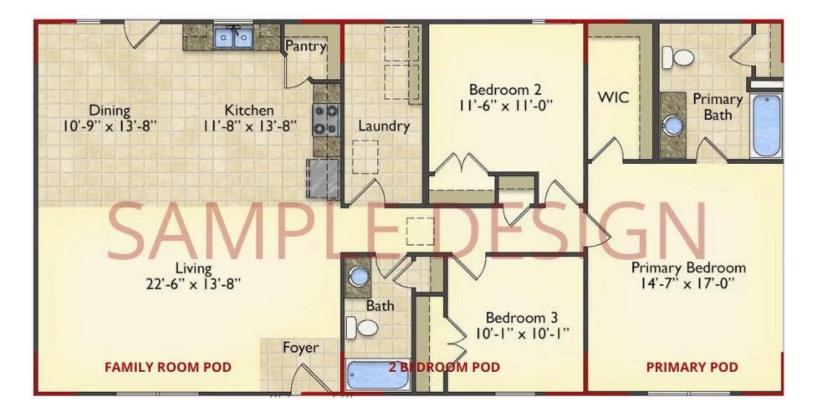

## Call for Price

**10 Exterior Styles Available** 

- \_□ 983+ Sq. Ft.
- 📇 1 6 Bedrooms
- 🚊 1 3 Bathrooms

DesignByU! Our newest DesignByU Plan System is a unique and cost effective solution with the PRIMARY focus being the ability to Personally Design YOUR Dream Home using our plan pieces or pre-designed home sections. With this DesignByU concept, there are a wide range of plan pieces for you to assemble to create a unique floor plan that best fits YOUR family and YOUR budget. There are hundreds of variations allowing you to piece together your Dream Home!

This method of design is a NEW and Innovative way to personalize your home. No more starting from scratch on a plan or trying to re-configure a singular floorplan to work for your family and budget. Using predesigned and inter-connecting home parts, our DesignByU System gives you the ability to assemble/design the home that you want and the home that is RIGHT for you!