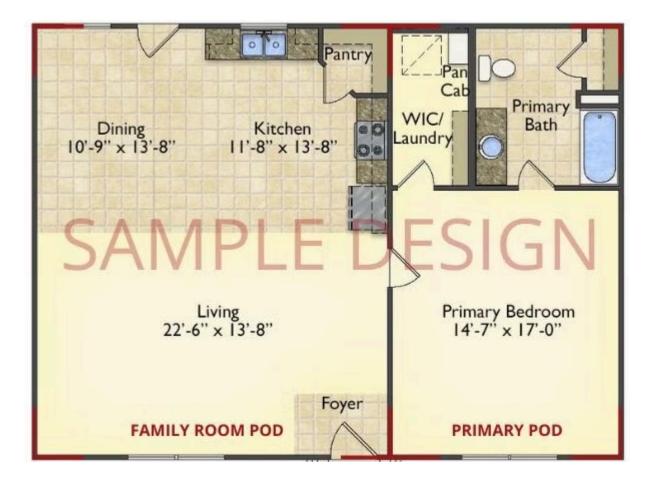

## Call for Price

**10 Exterior Styles Available** 

- \_□ 983+ Sq. Ft.
- 📇 1 6 Bedrooms
- 🚊 1 3 Bathrooms

DesignByU! Our newest DesignByU Plan System is a unique and cost effective solution with the PRIMARY focus being the ability to Personally Design YOUR Dream Home using our plan pieces or pre-designed home sections. With this DesignByU concept, there are a wide range of plan pieces for you to assemble to create a unique floor plan that best fits YOUR family and YOUR budget. There are hundreds of variations allowing you to piece together your Dream Home!

This method of design is a NEW and Innovative way to personalize your home. No more starting from scratch on a plan or trying to re-configure a singular floorplan to work for your family and budget. Using predesigned and inter-connecting home parts, our DesignByU System gives you the ability to assemble/design the home that you want and the home that is RIGHT for you!