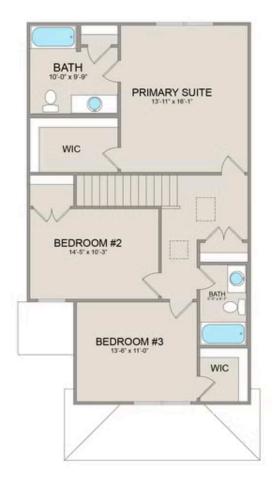

On the second floor, you'll find a spacious primary suite complete with a large walk-in closet for ample storage. Additionally, two more bedrooms offer plenty of room for family or guests, each equipped with its own spacious closet.

## **Conway** Pitt

MAIN UPPER