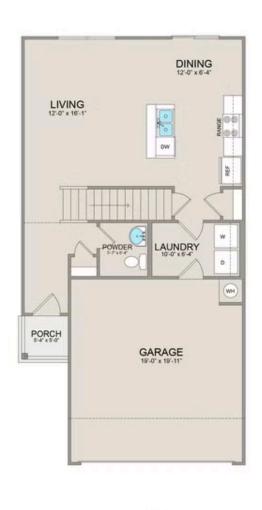

Step inside to discover the inviting main floor, featuring an open-concept layout seamlessly blending the living, dining, and kitchen areas. Adjacent to the kitchen lies a convenient laundry room and a half bathroom, adding practicality to everyday living.

## **Conway** Pitt

MAIN UPPER