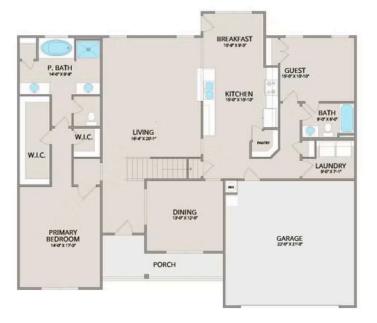

Step inside and enjoy the luxurious primary suite on the first floor, complete with two walk-in closets and a spa-like bathroom. The extended first-floor suite option now includes an additional bath, providing even more flexibility. The kitchen offers plenty of space for entertaining, while the covered rear porch is perfect for relaxing with your favorite beverage.

## Chapel Hill

MAIN

UPPER

All square footage is approximate. Renderings are artist's conceptions and may vary slightly from the actual home. Homes may be built in reverse of plans shown, depending on site conditions. Minor architectural changes may be made occasionally at the option of the builder. Please contact your Sales Consultant for details.