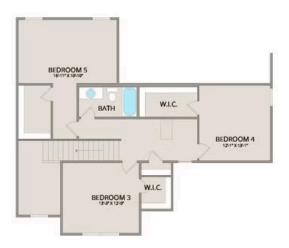

Upstairs, you'll find three spacious bedrooms, each with its own walk-in closet, along with a versatile bonus room available as a choice. Customize it as an office, craft room, or media haven. The new choice to add a full bath to the bonus room enhances its usability even further.

## Chapel Hill

MAIN

UPPER

All square footage is approximate. Renderings are artist's conceptions and may vary slightly from the actual home. Homes may be built in reverse of plans shown, depending on site conditions. Minor architectural changes may be made occasionally at the option of the builder. Please contact your Sales Consultant for details.