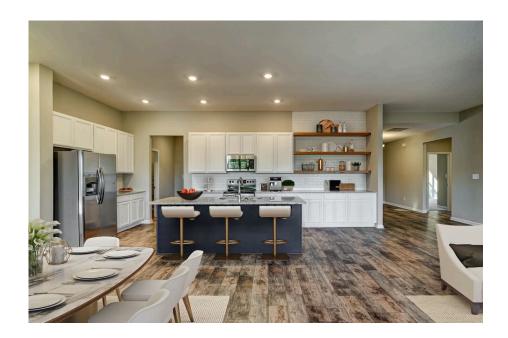

## **Brunswick**

\$285,990

**3 Exterior Styles Available** 

\_ 2,525+ Sq. Ft.

4 Bedrooms

2 Bathrooms

**2 Car Garage** 

Say hello to your very own dream home. The Brunswick is a stunning 4 bedroom, 2 bath home bursting with possibility. Picture yourself winding down in your spacious primary suite and slipping into a bubble bath in your private primary bathroom. Looking for an office at home or need an extra room for visiting guests? This versatile split-bedroom plan has an optional 5th room for that and more! Spend your morning enjoying a cup of Joe from your breakfast bar in your large eat in kitchen with an island and later enjoy a quiet evening on your covered porch out back. If you can dream it, we can create it.