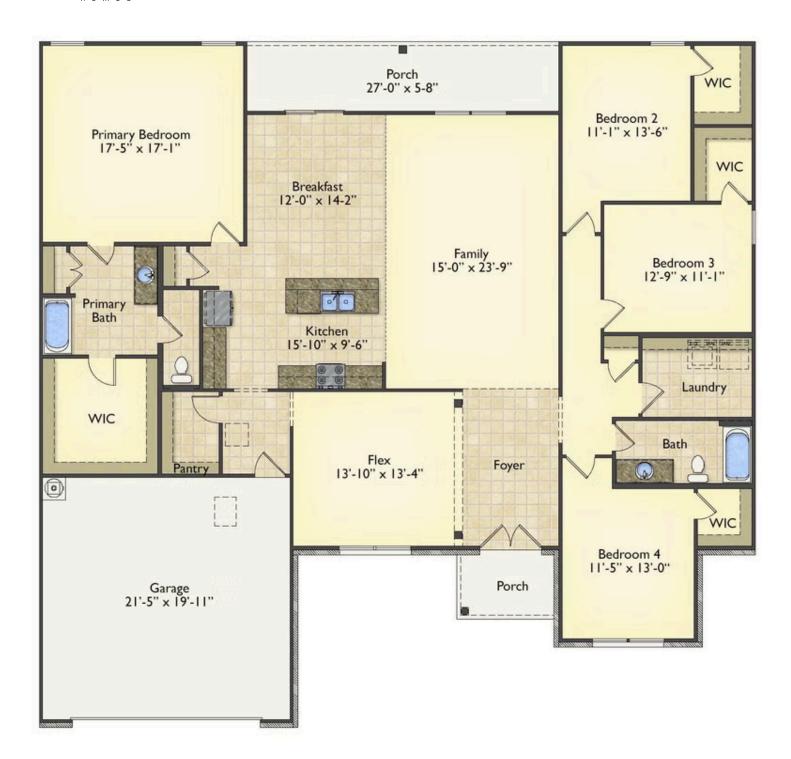

## **Brunswick**

\$285,990

**3 Exterior Styles Available** 

\_ 2,525+ Sq. Ft.

4 Bedrooms

2 Bathrooms

**2 Car Garage** 

Say hello to your very own dream home. The Brunswick is a stunning 4 bedroom, 2 bath home bursting with possibility. Picture yourself winding down in your spacious primary suite and slipping into a bubble bath in your private primary bathroom. Looking for an office at home or need an extra room for visiting guests? This versatile split-bedroom plan has an optional 5th room for that and more! Spend your morning enjoying a cup of Joe from your breakfast bar in your large eat in kitchen with an island and later enjoy a quiet evening on your covered porch out back. If you can dream it, we can create it.

## **Brunswick**

All square footage is approximate. Renderings are artist's conceptions and may vary slightly from the actual home. Homes may be built in reverse of plans shown, depending on site conditions. Minor architectural changes may be made occasionally at the option of the builder. Please contact your Sales Consultant for details.