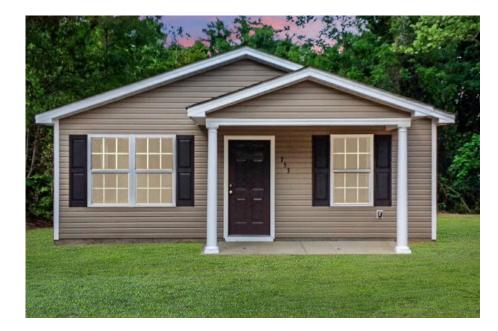

## Priced From **\$144,990**

2 Exterior Styles Available

- ₁□ 1,176+ Sq. Ft.
- 📇 3 Bedrooms
- 💮 2 Bathrooms

The Aspen is a cozy, one-story plan with an open layout that is bright and welcoming and invites you to easily flow from one space into the next. This plan offers 3 bedrooms and 2 full baths with a spacious great room that opens up to the eat-in kitchen. Personalize this plan to turn this kitchen into your own luxury kitchen perfect for entertaining. You can even add a garage, or a covered porch to wake up and watch the sunrise with a cup of joe. With endless opportunities, you can turn this versatile plan into your own dream home.