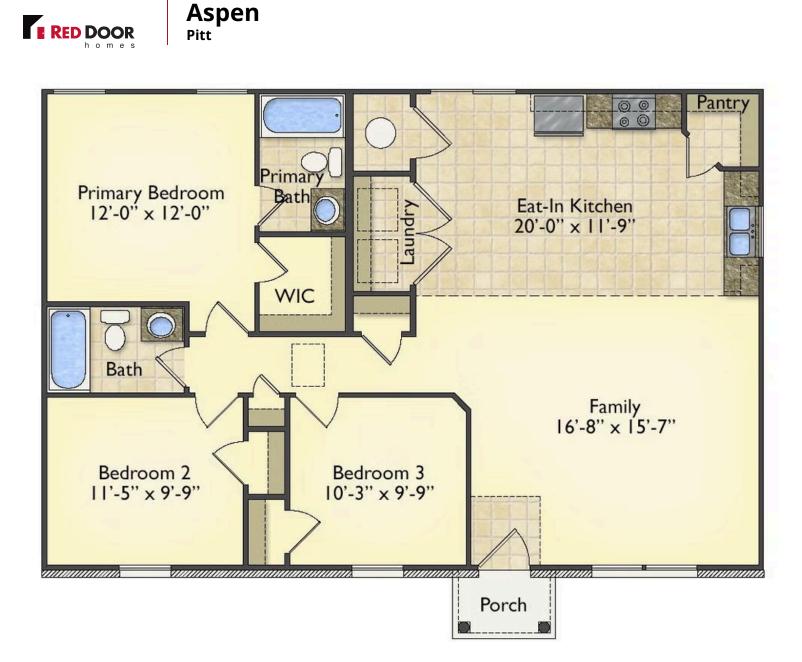

## Priced From **\$144,990**

2 Exterior Styles Available

- ₁□ 1,176+ Sq. Ft.
- 📇 3 Bedrooms
- 💮 2 Bathrooms

The Aspen is a cozy, one-story plan with an open layout that is bright and welcoming and invites you to easily flow from one space into the next. This plan offers 3 bedrooms and 2 full baths with a spacious great room that opens up to the eat-in kitchen. Personalize this plan to turn this kitchen into your own luxury kitchen perfect for entertaining. You can even add a garage, or a covered porch to wake up and watch the sunrise with a cup of joe. With endless opportunities, you can turn this versatile plan into your own dream home.