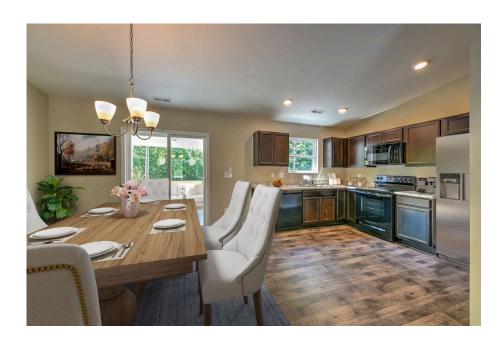

## Tynedale

\$169,990

**2 Exterior Styles Available** 

பு 1,326+ Sq. Ft.

3 Bedrooms

🗦 2 Bathrooms

This charming floor plan creates the perfect space for spending the night in and relaxing, or entertaining family and loved ones. The Tynedale offers 3 bedrooms and 2 bathrooms including a primary suite with a stunning bathroom and walk-in closet. The heart of the home is the great room with a vaulted ceiling that opens up to a beautiful kitchen and dining room. Add a covered porch to enjoy summer night grilling out with family and loved ones or create a storage space with the option to add a garage. This floor plan is customizable to meet your needs and fulfill all your dreams.