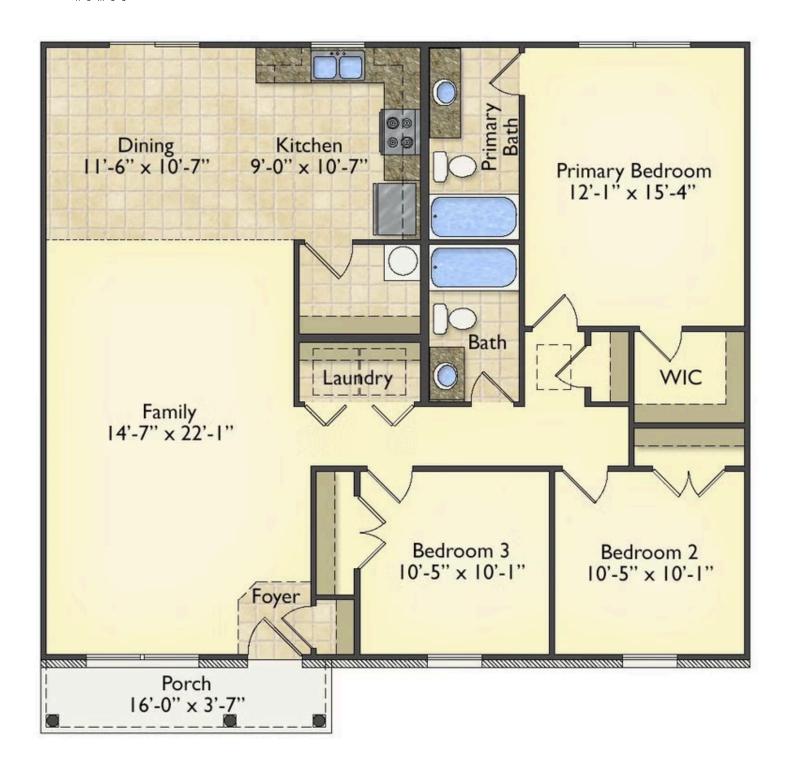

## Tynedale

\$169,990

**2 Exterior Styles Available** 

பு 1,326+ Sq. Ft.

3 Bedrooms

🗦 2 Bathrooms

This charming floor plan creates the perfect space for spending the night in and relaxing, or entertaining family and loved ones. The Tynedale offers 3 bedrooms and 2 bathrooms including a primary suite with a stunning bathroom and walk-in closet. The heart of the home is the great room with a vaulted ceiling that opens up to a beautiful kitchen and dining room. Add a covered porch to enjoy summer night grilling out with family and loved ones or create a storage space with the option to add a garage. This floor plan is customizable to meet your needs and fulfill all your dreams.

## Tynedale Guilford