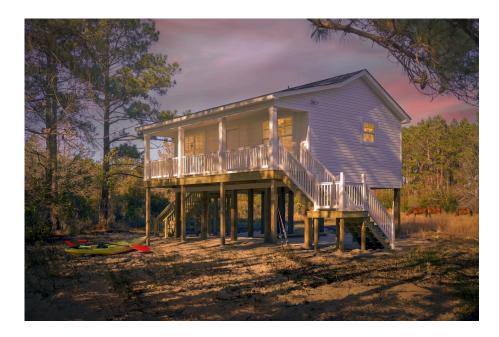

## Tucker

Priced From **\$95,990** 

**4 Exterior Styles Available** 

\_ **600+ Sq. Ft.** 

- 📇 1 Bedrooms
- 💮 1 Bathrooms

Say hello to the "Tucker"- a cozy one-bedroom, one-bathroom home spanning 600 square feet. Despite its small size, it offers all the comforts you need, with an open living space, full kitchen, and a private primary bedroom.

Whether you're keeping family close or embracing a simpler lifestyle, this home offers a cozy space for all.

Classic

Craftsman

Farmhouse 2

All square footage is approximate. Renderings are artist's conceptions and may vary slightly from the actual home. Homes may be built in reverse of plans shown, depending on site conditions. Minor architectural changes may be made occasionally at the option of the builder. Please contact your Sales Consultant for details.