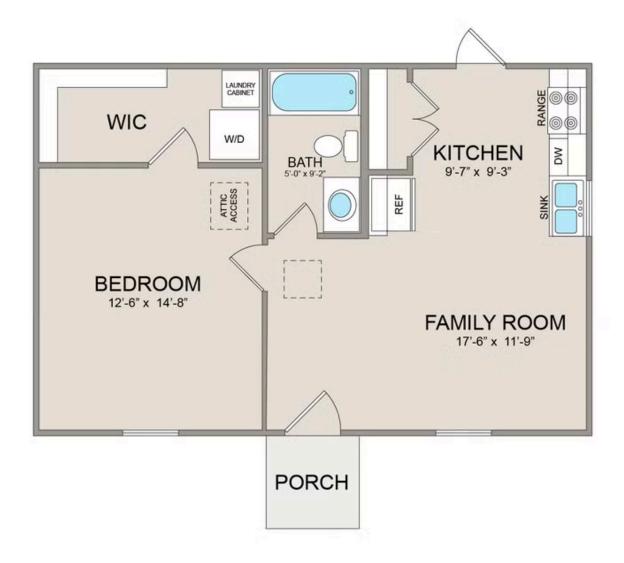

## Tucker

Priced From **\$95,990** 

**4 Exterior Styles Available** 

\_ **600+ Sq. Ft.** 

- 📇 1 Bedrooms
- 💮 1 Bathrooms

Say hello to the "Tucker"- a cozy one-bedroom, one-bathroom home spanning 600 square feet. Despite its small size, it offers all the comforts you need, with an open living space, full kitchen, and a private primary bedroom.

This compact home brings numerous advantages, including lower maintenance costs and an efficient use of space. It's the perfect option for keeping a family member close while still providing them with their own space and independence or perhaps for your forever home downsizing is a top priority. is the perfect blend of convenience and comfort.