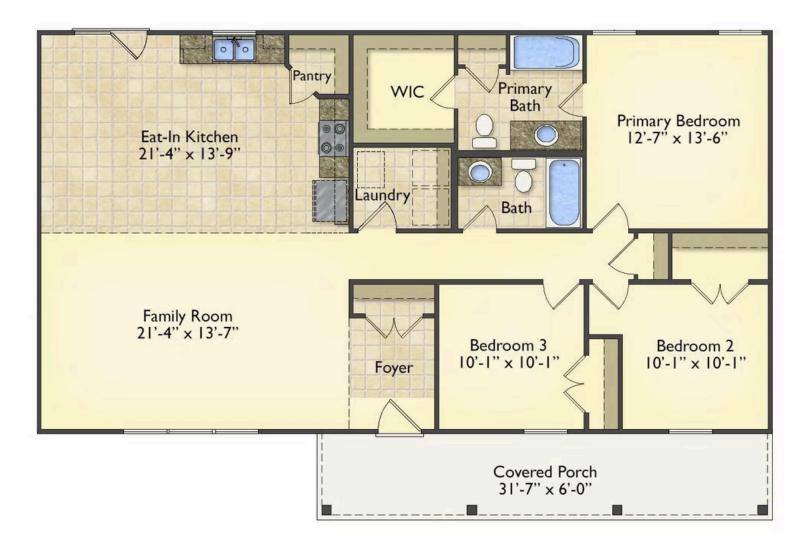

## Southport

All square footage is approximate. Renderings are artist's conceptions and may vary slightly from the actual home. Homes may be built in reverse of plans shown, depending on site conditions. Minor architectural changes may be made occasionally at the option of the builder. Please contact your Sales Consultant for details.