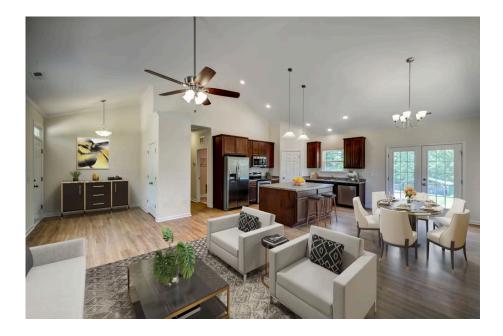

## Priced From **\$183,990**

- **4 Exterior Styles Available**
- \_□ 1,428+ Sq. Ft.
- Bedrooms
- 💮 2 Bathrooms

If you're looking for Southern charm and comfortable living, the Southport is the perfect fit! This beautiful plan was designed with you in mind whether you're relaxing at the end of the day or gathering with family and loved ones for an evening of fun and games. There are 3 bedrooms and 2 bathrooms throughout this cozy floor plan. The heart of the home is sure to be the large eat in kitchen with optional island that opens up to the beautiful great room. This is the perfect space for entertaining, or relaxing and watching the game. The covered front porch is the perfect spot to catch up with conversation on a sunny summer day with a cool pitcher of sweet tea. At the end of the day, retire to the primary suite where you can enjoy a luxurious primary bath and walk-in closet. This floor plan is the perfect fit for your Southern farmhouse dreams and can be customized to fulfill all your needs!