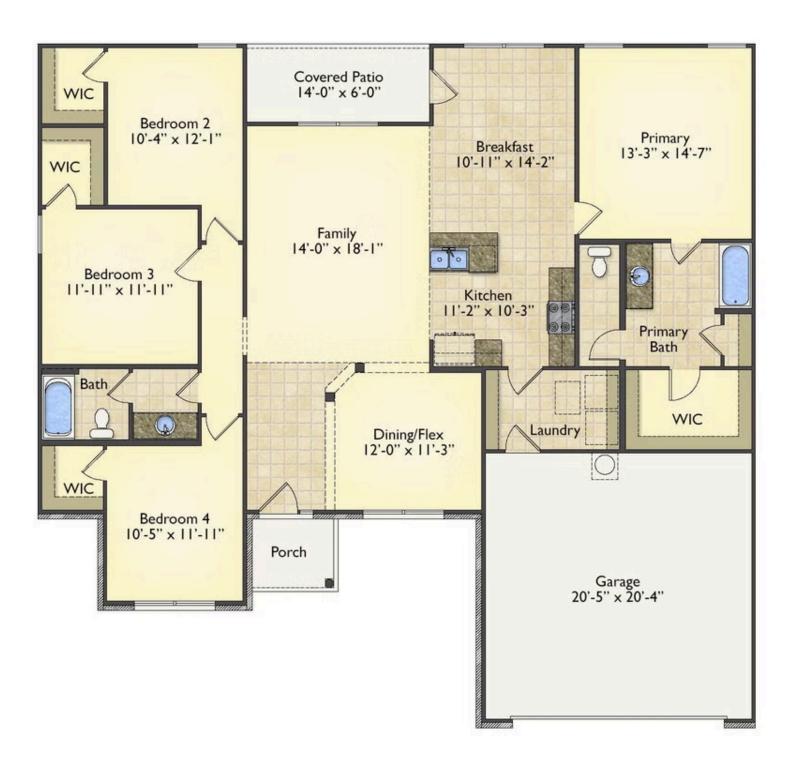

## Priced From \$236,990

**3 Exterior Styles Available** 

- \_ **1,877+ Sq. Ft.**
- 📇 4 Bedrooms
- 💮 2 Bathrooms
- 👝 2 Car Garage

The Richfield has something for everyone! This lovely home offers 4 bedrooms and 2 baths with endless options to create your dream home. The openness of the Kitchen with large island, breakfast nook, and family room was specifically designed to keep everyone together. Savor relaxed yet special meals in your formal dining room or reinvent the space into a 5th bedroom for those out of town guests. The master retreat complete with a walk in closet is secluded from the other three bedrooms for privacy. A shortage of storage space is a problem of the past with walk in closets in each of the 4 bedrooms in this home. A covered front porch, 2 car garage, and separate laundry room are just a few of the reasons to make the Richfield your very own dream home.