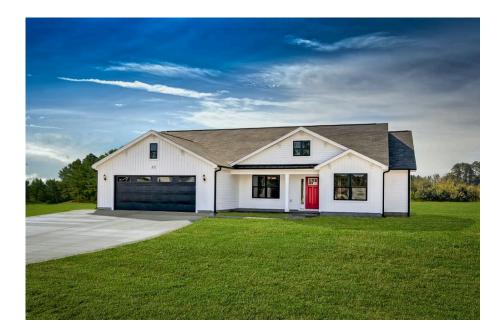

## Richfield

## Priced From \$236,990

**3 Exterior Styles Available** 

- \_ **1,877+ Sq. Ft.**
- 📇 4 Bedrooms
- 💮 2 Bathrooms
- 👝 2 Car Garage

The Richfield has something for everyone! This lovely home offers 4 bedrooms and 2 baths with endless options to create your dream home. The openness of the Kitchen with large island, breakfast nook, and family room was specifically designed to keep everyone together. Savor relaxed yet special meals in your formal dining room or reinvent the space into a 5th bedroom for those out of town guests. The master retreat complete with a walk in closet is secluded from the other three bedrooms for privacy. A shortage of storage space is a problem of the past with walk in closets in each of the 4 bedrooms in this home. A covered front porch, 2 car garage, and separate laundry room are just a few of the reasons to make the Richfield your very own dream home.