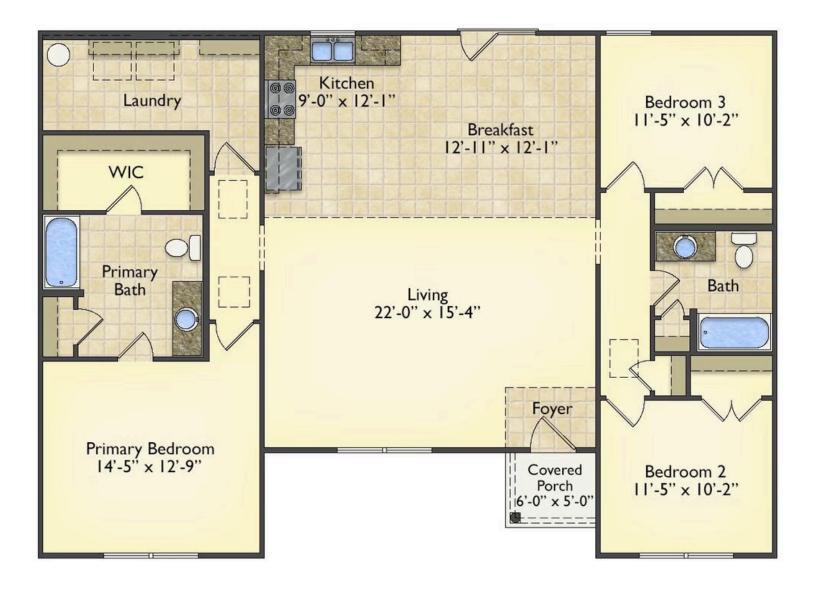

## Pinehurst

Priced From **\$182,990** 

**3 Exterior Styles Available** 

- ₁,561+ Sq. Ft.
- Bedrooms
- 💮 2 Bathrooms

This beautiful home features a spacious and open layout that's perfect for families and those who love to entertain. With three cozy bedrooms and two bathrooms, you'll have plenty of space to relax and unwind after a long day. The open design seamlessly connects the family room with the kitchen, creating a warm and inviting atmosphere that's perfect for gathering with loved ones.

Whether you're hosting a family dinner or just hanging out with friends, this floor plan is perfect for you. You can customize the Pinehurst to meet your needs and create the home of your dream!

Classic