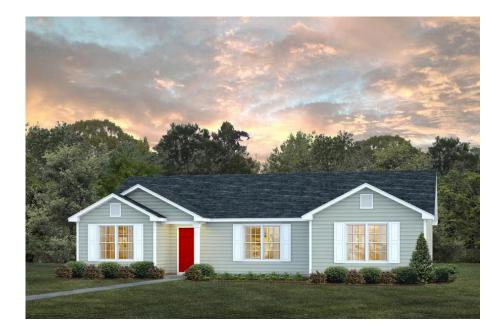

## Pinehurst

Priced From **\$182,990** 

**3 Exterior Styles Available** 

- ₁,561+ Sq. Ft.
- Bedrooms
- 💮 2 Bathrooms

This beautiful home features a spacious and open layout that's perfect for families and those who love to entertain. With three cozy bedrooms and two bathrooms, you'll have plenty of space to relax and unwind after a long day. The open design seamlessly connects the family room with the kitchen, creating a warm and inviting atmosphere that's perfect for gathering with loved ones.

Whether you're hosting a family dinner or just hanging out with friends, this floor plan is perfect for you. You can customize the Pinehurst to meet your needs and create the home of your dream!

Classic