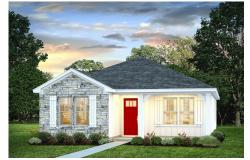

## Pine Guilford

\$165,990

**3 Exterior Styles Available** 

\_ 1,260+ Sq. Ft.

3 Bedrooms

🧎 2 Bathrooms

This charming floor plan creates the perfect space for relaxing and watching the game, or hosting an evening with family and loved ones. Just imagine coming home and enjoying a warm summer evening from the comfort of your front porch. The Pine offers 3 bedrooms and 2 bathrooms including a primary suite with a beautiful bathroom and walk-in closet. The spacious great room opens up to the dining room and kitchen with an optional kitchen island that creates the perfect place to spend an evening with the kids or hosting game night with your friends. This floor plan is customizable to meet your needs and fulfill all your dreams.

Classic Craftsman Farmhouse

All square footage is approximate. Renderings are artist's conceptions and may vary slightly from the actual home. Homes may be built in reverse of plans shown, depending on site conditions. Minor architectural changes may be made occasionally at the option of the builder. Please contact your Sales Consultant for details.