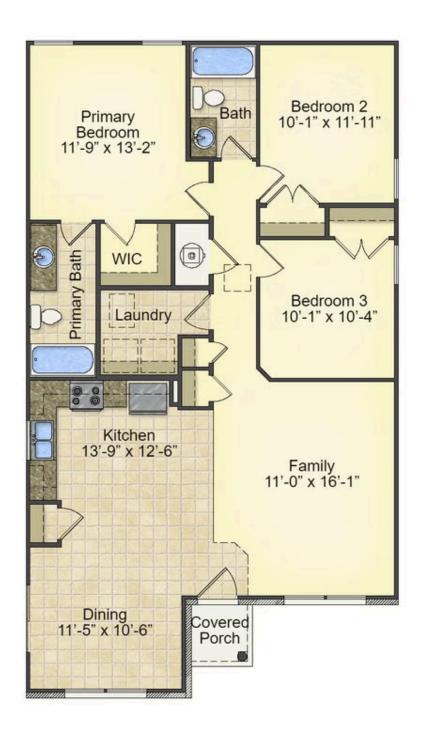

## Pine Guilford

\$165,990

**3 Exterior Styles Available** 

\_ 1,260+ Sq. Ft.

3 Bedrooms

🧎 2 Bathrooms

This charming floor plan creates the perfect space for relaxing and watching the game, or hosting an evening with family and loved ones. Just imagine coming home and enjoying a warm summer evening from the comfort of your front porch. The Pine offers 3 bedrooms and 2 bathrooms including a primary suite with a beautiful bathroom and walk-in closet. The spacious great room opens up to the dining room and kitchen with an optional kitchen island that creates the perfect place to spend an evening with the kids or hosting game night with your friends. This floor plan is customizable to meet your needs and fulfill all your dreams.