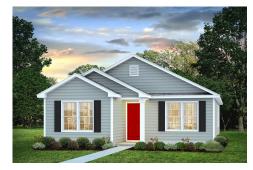

## Pine Guilford

\$165,990

**3 Exterior Styles Available** 

\_ 1,260+ Sq. Ft.

3 Bedrooms

🧎 2 Bathrooms

This charming floor plan creates the perfect space for relaxing and watching the game, or hosting an evening with family and loved ones. Just imagine coming home and enjoying a warm summer evening from the comfort of your front porch. The Pine offers 3 bedrooms and 2 bathrooms including a primary suite with a beautiful bathroom and walk-in closet. The spacious great room opens up to the dining room and kitchen with an optional kitchen island that creates the perfect place to spend an evening with the kids or hosting game night with your friends. This floor plan is customizable to meet your needs and fulfill all your dreams.

Classic Craftsman Farmhouse

All square footage is approximate. Renderings are artist's conceptions and may vary slightly from the actual home. Homes may be built in reverse of plans shown, depending on site conditions. Minor architectural changes may be made occasionally at the option of the builder. Please contact your Sales Consultant for details.