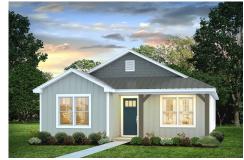

## Pine Guilford

\$165,990

**3 Exterior Styles Available** 

\_ 1,260+ Sq. Ft.

3 Bedrooms

🧎 2 Bathrooms

This charming floor plan creates the perfect space for relaxing and watching the game, or hosting an evening with family and loved ones. Just imagine coming home and enjoying a warm summer evening from the comfort of your front porch. The Pine offers 3 bedrooms and 2 bathrooms including a primary suite with a beautiful bathroom and walk-in closet. The spacious great room opens up to the dining room and kitchen with an optional kitchen island that creates the perfect place to spend an evening with the kids or hosting game night with your friends. This floor plan is customizable to meet your needs and fulfill all your dreams.

Classic Craftsman Farmhouse

All square footage is approximate. Renderings are artist's conceptions and may vary slightly from the actual home. Homes may be built in reverse of plans shown, depending on site conditions. Minor architectural changes may be made occasionally at the option of the builder. Please contact your Sales Consultant for details.