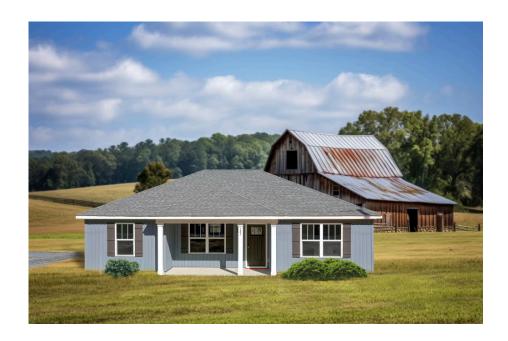

## Newport Guilford

\$163,990

**3 Exterior Styles Available** 

\_ 1,267+ Sq. Ft.

3 Bedrooms

🚊 2 Bathrooms

Imagine yourself relaxing in this wonderful split floor plan perfectly crafted for those who love to entertain. The open layout is bright and welcoming which invites you to easily flow from one space into the next. Large windows and vaulted ceiling in the great room allow plenty of natural light to illuminate the rooms with trendy flooring for a modern-day look and feel.

The three bedrooms are all large and filled with natural light including the spacious primary suite with a walk-in closet and a private bath. The secondary bedrooms can include extra features such as

Classic Craftsman Farmhouse