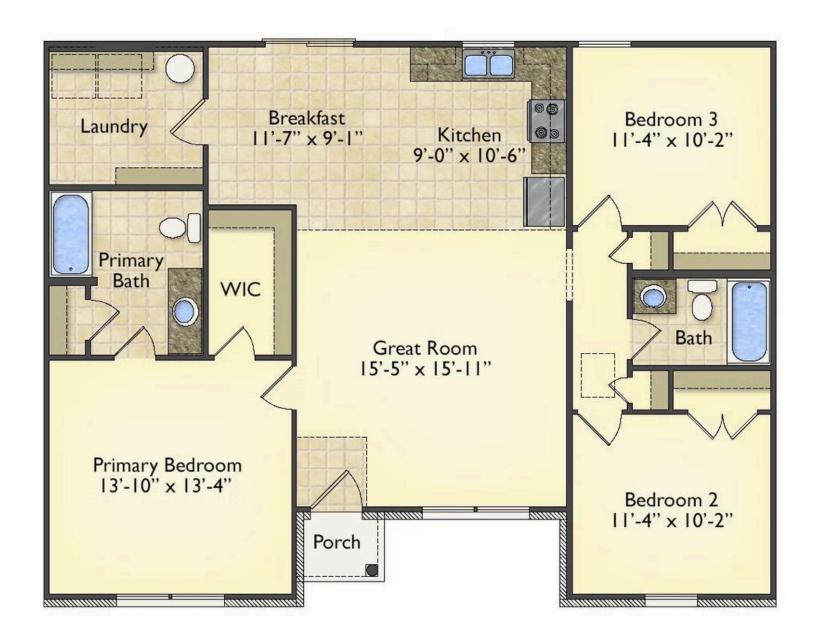

## Newport Guilford

\$163,990

**3 Exterior Styles Available** 

\_ 1,267+ Sq. Ft.

3 Bedrooms

🚊 2 Bathrooms

Imagine yourself relaxing in this wonderful split floor plan perfectly crafted for those who love to entertain. The open layout is bright and welcoming which invites you to easily flow from one space into the next. Large windows and vaulted ceiling in the great room allow plenty of natural light to illuminate the rooms with trendy flooring for a modern-day look and feel.

The heart of the layout is the kitchen, where those who love to cook will discover a large pantry to store all those comfort food ingredients. The pantry is also connected to the laundry room which makes it easy to multitask on your busy schedule. The kitchen overlooks both the cozy great room and the dining space, perfect for when you're hosting friends for a casual dinner. A sliding door opens out to the backyard where you can step into the sunshine and relish the peace and privacy as you share a meal with your family or simply start your day with a hot coffee in hand.

The three bedrooms are all large and filled with natural light including the spacious primary suite with a walk-in closet and a private bath. The secondary bedrooms can include extra features such as

Classic Craftsman Farmhouse