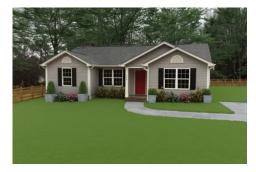

## Newport Guilford

\$163,990

**3 Exterior Styles Available** 

\_ 1,267+ Sq. Ft.

3 Bedrooms

🚊 2 Bathrooms

Imagine yourself relaxing in this wonderful split floor plan perfectly crafted for those who love to entertain. The open layout is bright and welcoming which invites you to easily flow from one space into the next. Large windows and vaulted ceiling in the great room allow plenty of natural light to illuminate the rooms with trendy flooring for a modern-day look and feel.

The three bedrooms are all large and filled with natural light including the spacious primary suite with a walk-in closet and a private bath. The secondary bedrooms can include extra features such as

Classic Craftsman Farmhouse