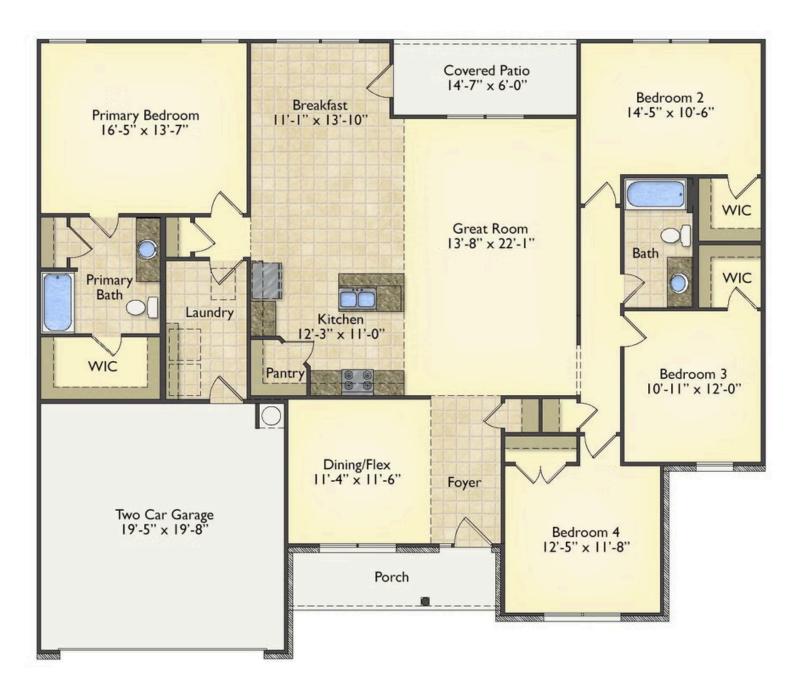

Imagine gathering with loved ones in the light-filled and spacious family room in an open design that embraces the kitchen and breakfast room. The gourmet kitchen is ready to be customized to suit your needs, plus there's a formal dining room and a covered patio with the freedom to expand and create your dream home.

At the end of the day, you can retire to your private primary suite with a walk-in closet and a primary bath. The three secondary bedrooms have generous closets and there's a central full bath for added convenience. Completing this sensational 2,054 sqft plan is a large laundry room, a flex room which could be your dream study, guest suite or playroom, the choice is all yours when it comes to the