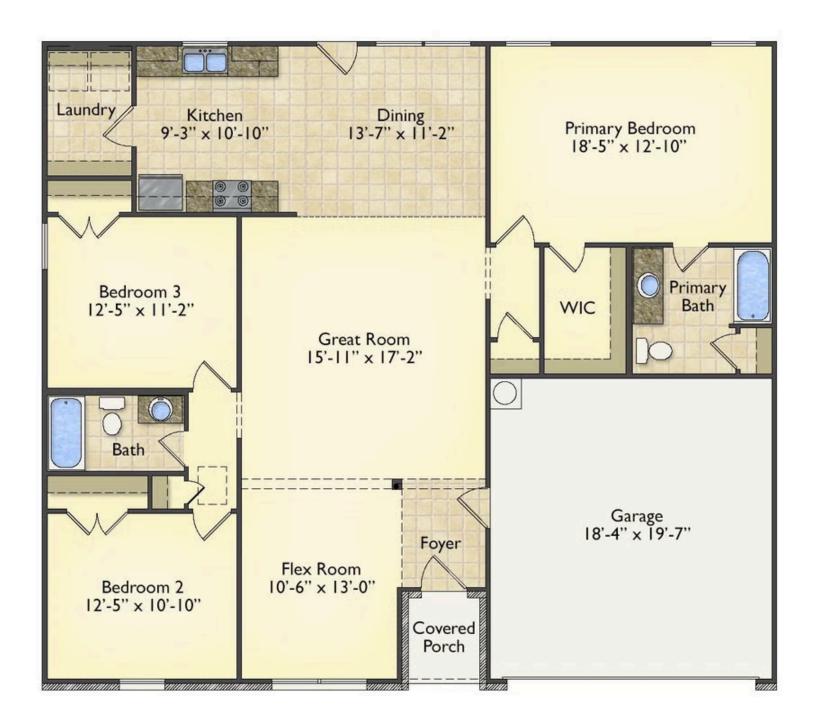

## Hanover Guilford

\$202,990

**3 Exterior Styles Available** 

\_ 1,608+ Sq. Ft.

3 Bedrooms

2 Bathrooms

**2 Car Garage** 

The Hanover is the perfect plan for those looking for a cozy home with a spacious open design. This home features 3 bedrooms and 2 baths, with a primary suite that features a walk-in closet and private bath.

With a busy life, having a cozy great room that leads into the kitchen is the perfect way to spend time with family after a long day of work. This floor plan has something for everyone and is completely customizable to create your very own dream home. The utility room is conveniently located just off the kitchen to allow you to stay connected to the main heart of the house. The Hanover features an additional room that could be made into the library you've always wanted or turned into a 4th bedroom for the growing family.