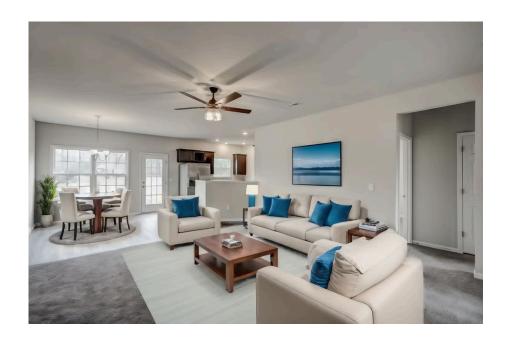

## Hanover Guilford

\$202,990

**3 Exterior Styles Available** 

\_ 1,608+ Sq. Ft.

3 Bedrooms

2 Bathrooms

**2 Car Garage** 

The Hanover is the perfect plan for those looking for a cozy home with a spacious open design. This home features 3 bedrooms and 2 baths, with a primary suite that features a walk-in closet and private bath.

With a busy life, having a cozy great room that leads into the kitchen is the perfect way to spend time with family after a long day of work. This floor plan has something for everyone and is completely customizable to create your very own dream home. The utility room is conveniently located just off the kitchen to allow you to stay connected to the main heart of the house. The Hanover features an additional room that could be made into the library you've always wanted or turned into a 4th bedroom for the growing family.