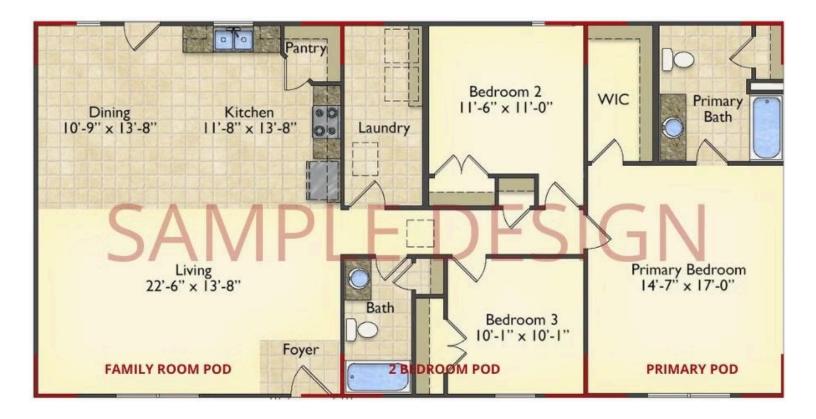

focus being the ability to Personally Design YOUR Dream Home using our plan pieces or pre-designed home sections. With this DesignByU concept, there are a wide range of plan pieces for you to assemble to create a unique floor plan that best fits YOUR family and YOUR budget. There are hundreds of variations allowing you to piece together your Dream Home!

This method of design is a NEW and Innovative way to personalize your home. No more starting from scratch on a plan or trying to re-configure a singular floorplan to work for your family and budget. Using predesigned and inter-connecting home parts, our DesignByU System gives you the ability to assemble/design the home that you want and the home that is RIGHT for you!



Narrow Modern

Wide Farmhouse

Wide Southern



# DesignByU













### DesignByU Guilford













# DesignByU Guilford