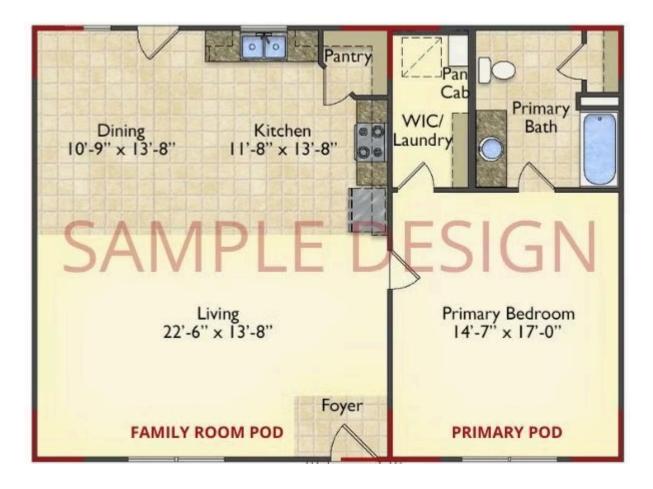

nally Design YOUR Dream Home using our plan pieces or pre-designed home sections. With this DesignByU concept, there are a wide range of plan pieces for you to assemble to create a unique floor plan that best fits YOUR family and YOUR budget. There are hundreds of variations allowing you to piece together your Dream Home!

This method of design is a NEW and Innovative way to personalize your home. No more starting from scratch on a plan or trying to re-configure a singular floorplan to work for your family and budget. Using predesigned and inter-connecting home parts, our DesignByU System gives you the ability to assemble/design the home that you want and the home that is RIGHT for you!



Narrow Modern

Wide Farmhouse

Wide Southern



# DesignByU













### DesignByU Guilford













# DesignByU Guilford