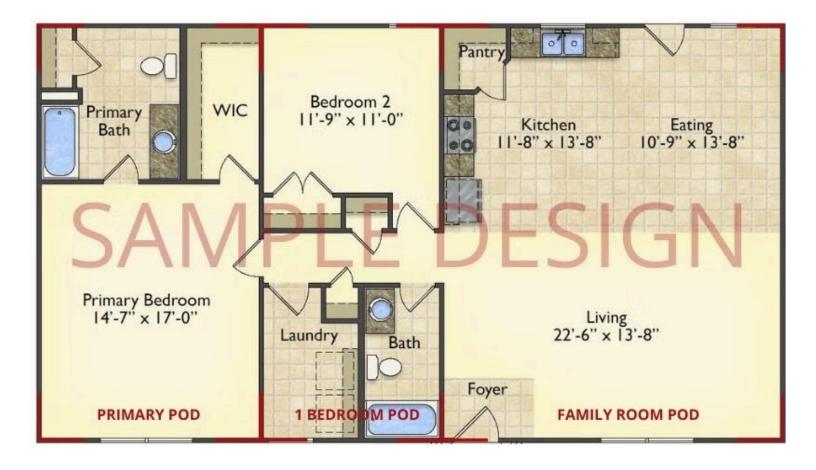

sing our plan pieces or pre-designed home sections. With this DesignByU concept, there are a wide range of plan pieces for you to assemble to create a unique floor plan that best fits YOUR family and YOUR budget. There are hundreds of variations allowing you to piece together your Dream Home!

This method of design is a NEW and Innovative way to personalize your home. No more starting from scratch on a plan or trying to re-configure a singular floorplan to work for your family and budget. Using predesigned and inter-connecting home parts, our DesignByU System gives you the ability to assemble/design the home that you want and the home that is RIGHT for you!



Narrow Modern

Wide Farmhouse

Wide Southern



# DesignByU













### DesignByU Guilford













# DesignByU Guilford