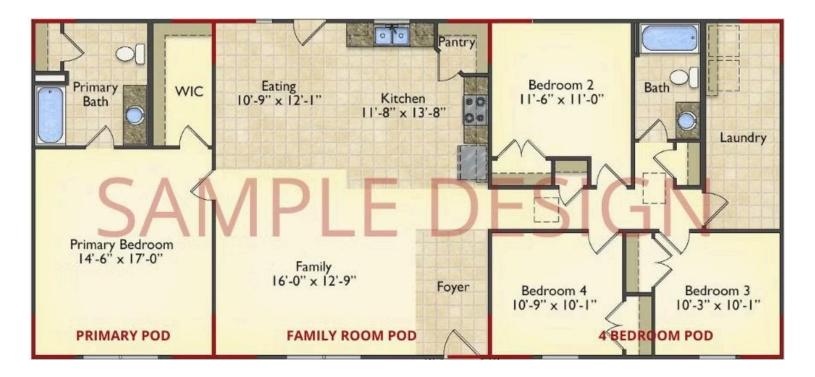

# Call for Price

**10 Exterior Styles Available** 

- \_□ 983+ Sq. Ft.
- 📇 1 6 Bedrooms
- 🚊 1 3 Bathrooms

DesignByU! Our newest DesignByU Plan System is a unique and cost effective solution with the PRIMARY focus being the ability to Personally Design YOUR Dream Home using our plan pieces or pre-designed home sections. With this DesignByU concept, there are a wide range of plan pieces for you to assemble to create a unique floor plan that best fits YOUR family and YOUR budget. There are hundreds of variations allowing you to piece together your Dream Home!

This method of design is a NEW and Innovative way to personalize your home. No more starting from scratch on a plan or trying to re-configure a singular floorplan to work for your family and budget. Using predesigned and inter-connecting home parts, our DesignByU System gives you the ability to assemble/design the home that you want and the home that is RIGHT for you!