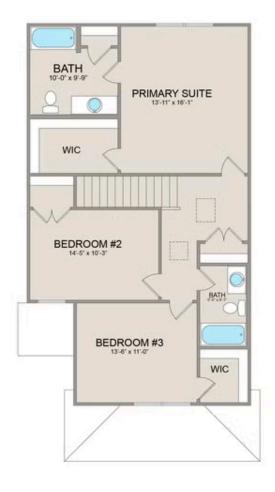

On the second floor, you'll find a spacious primary suite complete with a large walk-in closet for ample storage. Additionally, two more bedrooms offer plenty of room for family or guests, each equipped with its own spacious closet.

## Conway Guilford

MAIN UPPER