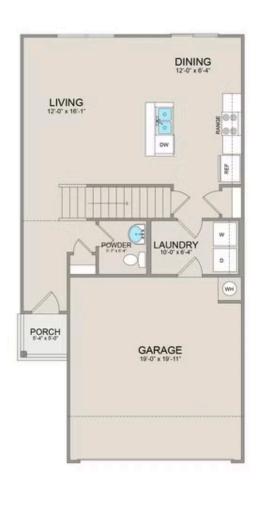

Step inside to discover the inviting main floor, featuring an open-concept layout seamlessly blending the living, dining, and kitchen areas. Adjacent to the kitchen lies a convenient laundry room and a half bathroom, adding practicality to everyday living.

## Conway Guilford

MAIN UPPER