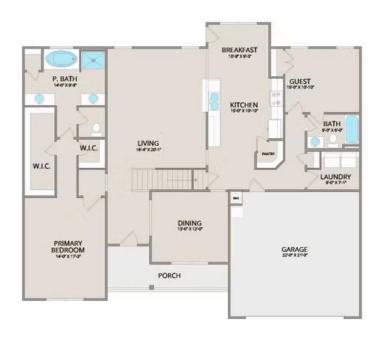

Step inside and enjoy the luxurious primary suite on the first floor, complete with two walk-in closets and a spa-like bathroom. The extended first-floor suite option now includes an additional bath, providing even more flexibility. The kitchen offers plenty of space for entertaining, while the covered rear porch is perfect for relaxing with your favorite beverage.

Upstairs, you'll find three spacious bedrooms, each with its own walk-in closet, along with a versatile bonus room available as a choice. Customize it as an office, craft room, or media haven. The new choice to add a full bath to the bonus room enhances its usability even further.

## **Chapel Hill**Guilford

MAIN