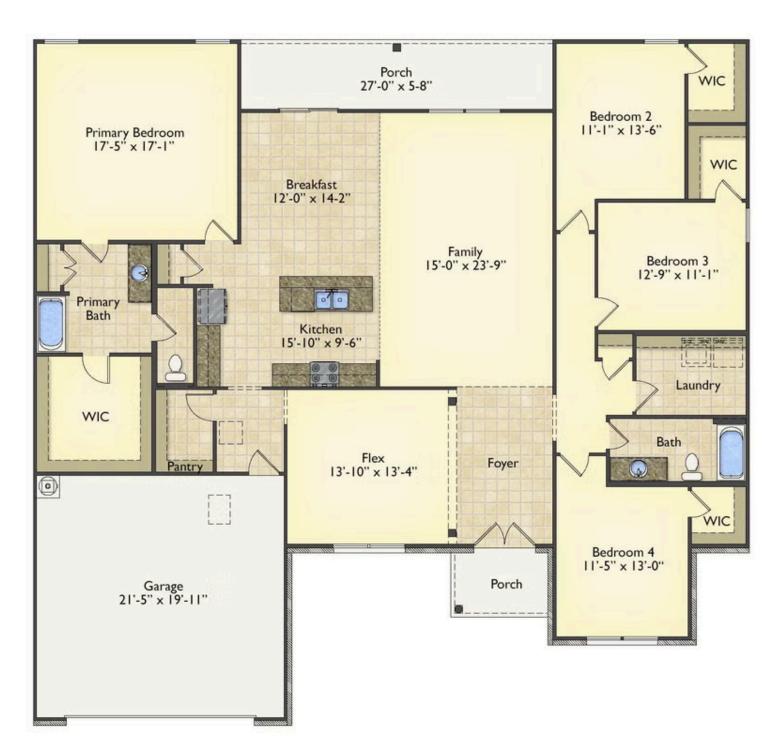

## Priced From \$295,990

**3 Exterior Styles Available** 

- \_ 2,525+ Sq. Ft.
- 📇 4 Bedrooms
- 🚊 2 Bathrooms
- 👝 2 Car Garage

Say hello to your very own dream home. The Brunswick is a stunning 4 bedroom, 2 bath home bursting with possibility. Picture yourself winding down in your spacious primary suite and slipping into a bubble bath in your private primary bathroom. Looking for an office at home or need an extra room for visiting guests? This versatile split-bedroom plan has an optional 5th room for that and more! Spend your morning enjoying a cup of Joe from your breakfast bar in your large eat in kitchen with an island and later enjoy a quiet evening on your covered porch out back. If you can dream it, we can create it.

Guilford

All square footage is approximate. Renderings are artist's conceptions and may vary slightly from the actual home. Homes may be built in reverse of plans shown, depending on site conditions. Minor architectural changes may be made occasionally at the option of the builder. Please contact your Sales Consultant for details.