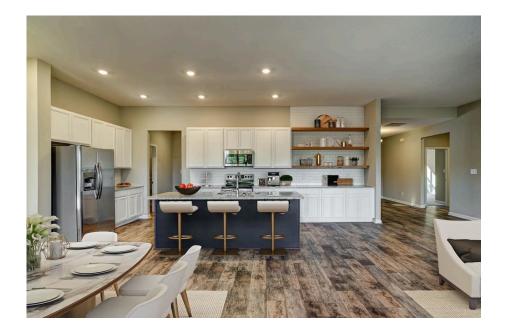

## Priced From \$295,990

**3 Exterior Styles Available** 

- \_ 2,525+ Sq. Ft.
- 📇 4 Bedrooms
- 🚊 2 Bathrooms
- 👝 2 Car Garage

Say hello to your very own dream home. The Brunswick is a stunning 4 bedroom, 2 bath home bursting with possibility. Picture yourself winding down in your spacious primary suite and slipping into a bubble bath in your private primary bathroom. Looking for an office at home or need an extra room for visiting guests? This versatile split-bedroom plan has an optional 5th room for that and more! Spend your morning enjoying a cup of Joe from your breakfast bar in your large eat in kitchen with an island and later enjoy a quiet evening on your covered porch out back. If you can dream it, we can create it.