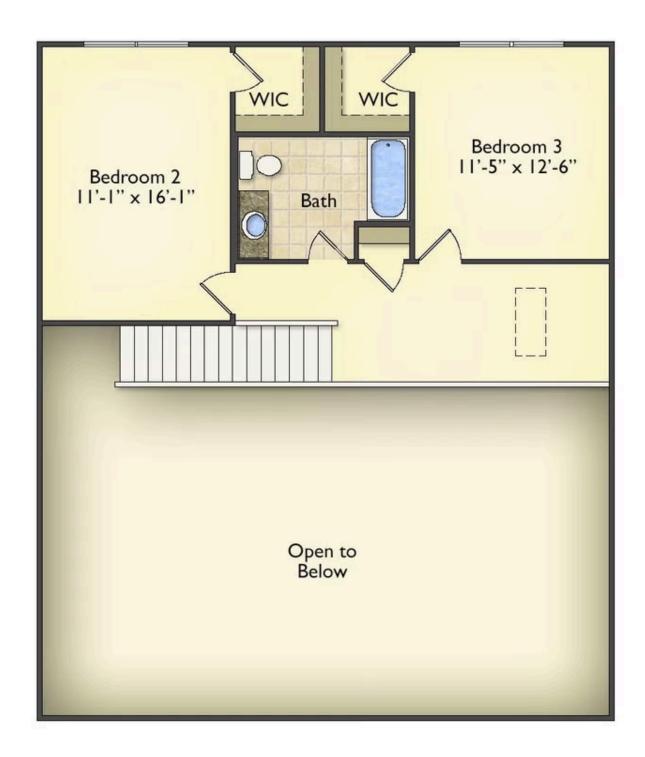

The layout extends to the second-floor bonus room which could be used to fit any of your needs, whether you're envisioning a home office, a playroom or a second living area. There is plenty of space for everyone to spread out and relax with three spacious bedrooms and 2.5 baths. At the end of your day, you can retire to your luxe primary suite with your large private bath that includes a shower/tub combo. As you might expect, the list of extra features is long and impressive. Add a covered front porch to enjoy time outdoors with a refreshing glass of lemonade! The options are endless with The Beaufort.