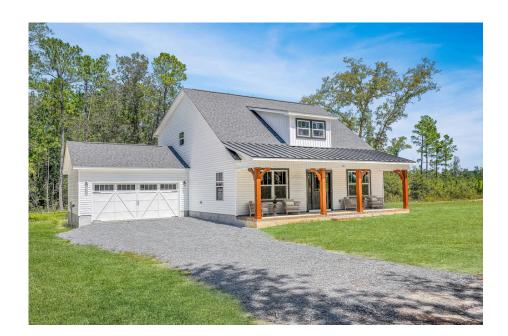

## **Beaufort**Guilford

\$258,990

**3 Exterior Styles Available** 

\_ 1,988+ Sq. Ft.

📇 3 Bedrooms

🚊 2.5 Bathrooms

The Beaufort is a spectacular plan for those who are looking for elegance and comfort. From the high ceilings and open layout design to the abundance of natural light, no detail has been overlooked in the creation of this stunning home. Everyday life is sure to revolve around the open kitchen, dining, and great room. Here you can gather with loved ones and host guests as you cook up a nice comfort food meal in the large gourmet kitchen with an island is a perfect for gathering family and friends.

The layout extends to the second-floor bonus room which could be used to fit any of your needs, whether you're envisioning a home office, a playroom or a second living area. There is plenty of space for everyone to spread out and relax with three spacious bedrooms and 2.5 baths. At the end of your day, you can retire to your luxe primary suite with your large private bath that includes a shower/tub combo. As you might expect, the list of extra features is long and impressive. Add a covered front porch to enjoy time outdoors with a refreshing glass of lemonade! The options are endless with The Beaufort.

Cabin Cape Cod Classic

All square footage is approximate. Renderings are artist's conceptions and may vary slightly from the actual home. Homes may be built in reverse of plans shown, depending on site conditions. Minor architectural changes may be made occasionally at the option of the builder. Please contact your Sales Consultant for details.