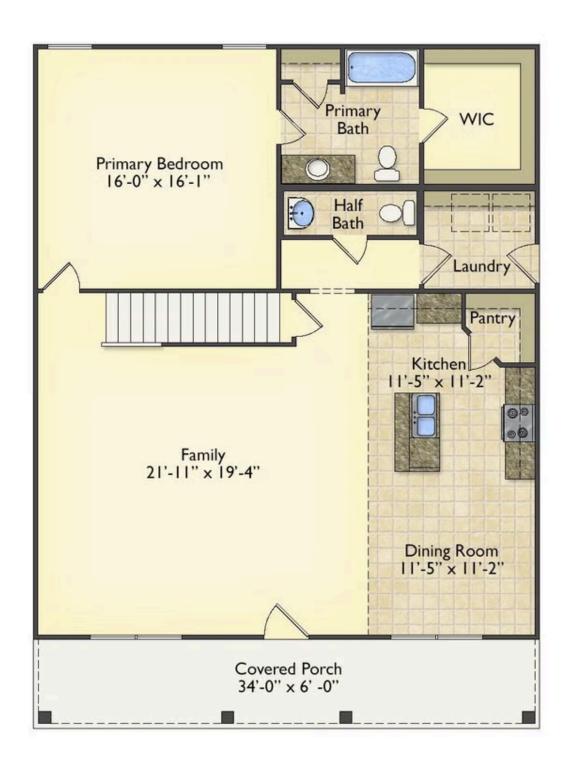

## **Beaufort**Guilford

\$258,990

**3 Exterior Styles Available** 

\_ 1,988+ Sq. Ft.

📇 3 Bedrooms

🚊 2.5 Bathrooms

The Beaufort is a spectacular plan for those who are looking for elegance and comfort. From the high ceilings and open layout design to the abundance of natural light, no detail has been overlooked in the creation of this stunning home. Everyday life is sure to revolve around the open kitchen, dining, and great room. Here you can gather with loved ones and host guests as you cook up a nice comfort food meal in the large gourmet kitchen with an island is a perfect for gathering family and friends.

The layout extends to the second-floor bonus room which could be used to fit any of your needs, whether you're envisioning a home office, a playroom or a second living area. There is plenty of space for everyone to spread out and relax with three spacious bedrooms and 2.5 baths. At the end of your day, you can retire to your luxe primary suite with your large private bath that includes a shower/tub combo. As you might expect, the list of extra features is long and impressive. Add a covered front porch to enjoy time outdoors with a refreshing glass of lemonade! The options are endless with The Beaufort.