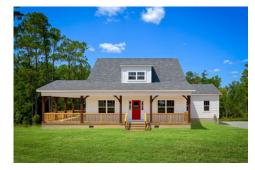

## **Beaufort**Guilford

\$258,990

**3 Exterior Styles Available** 

\_ 1,988+ Sq. Ft.

📇 3 Bedrooms

🚊 2.5 Bathrooms

The Beaufort is a spectacular plan for those who are looking for elegance and comfort. From the high ceilings and open layout design to the abundance of natural light, no detail has been overlooked in the creation of this stunning home. Everyday life is sure to revolve around the open kitchen, dining, and great room. Here you can gather with loved ones and host guests as you cook up a nice comfort food meal in the large gourmet kitchen with an island is a perfect for gathering family and friends.

The layout extends to the second-floor bonus room which could be used to fit any of your needs, whether you're envisioning a home office, a playroom or a second living area. There is plenty of space for everyone to spread out and relax with three spacious bedrooms and 2.5 baths. At the end of your day, you can retire to your luxe primary suite with your large private bath that includes a shower/tub combo. As you might expect, the list of extra features is long and impressive. Add a covered front porch to enjoy time outdoors with a refreshing glass of lemonade! The options are endless with The Beaufort.

Cabin Cape Cod Classic

All square footage is approximate. Renderings are artist's conceptions and may vary slightly from the actual home. Homes may be built in reverse of plans shown, depending on site conditions. Minor architectural changes may be made occasionally at the option of the builder. Please contact your Sales Consultant for details.