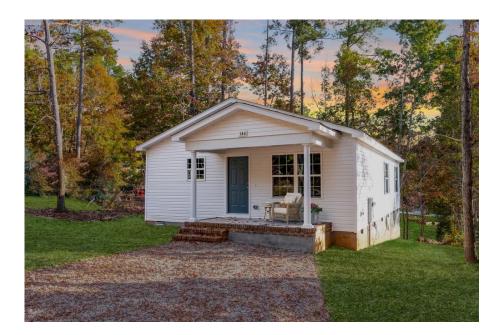

## Aspen Guilford

\$152,990

**2 Exterior Styles Available** 

பு 1,176+ Sq. Ft.

3 Bedrooms

🚊 2 Bathrooms

The Aspen is a cozy, one-story plan with an open layout that is bright and welcoming and invites you to easily flow from one space into the next. This plan offers 3 bedrooms and 2 full baths with a spacious great room that opens up to the eat-in kitchen. Personalize this plan to turn this kitchen into your own luxury kitchen perfect for entertaining. You can even add a garage, or a covered porch to wake up and watch the sunrise with a cup of joe. With endless opportunities, you can turn this versatile plan into your own dream home.

Craftsman

Classic

All square footage is approximate. Renderings are artist's conceptions and may vary slightly from the actual home. Homes may be built in reverse of plans shown, depending on site conditions. Minor architectural changes may be made occasionally at the option of the builder. Please contact your Sales Consultant for details.