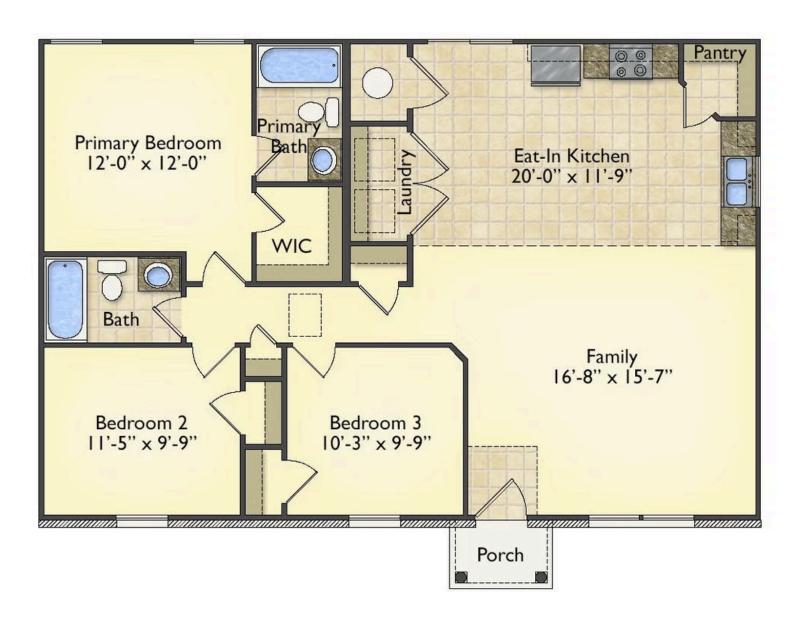

## Aspen Guilford

\$152,990

**2 Exterior Styles Available** 

பு 1,176+ Sq. Ft.

3 Bedrooms

🚊 2 Bathrooms

The Aspen is a cozy, one-story plan with an open layout that is bright and welcoming and invites you to easily flow from one space into the next. This plan offers 3 bedrooms and 2 full baths with a spacious great room that opens up to the eat-in kitchen. Personalize this plan to turn this kitchen into your own luxury kitchen perfect for entertaining. You can even add a garage, or a covered porch to wake up and watch the sunrise with a cup of joe. With endless opportunities, you can turn this versatile plan into your own dream home.

## Aspen Guilford