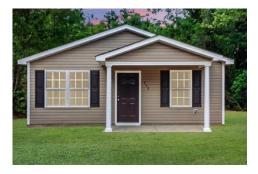

## Aspen Guilford

\$152,990

**2 Exterior Styles Available** 

பு 1,176+ Sq. Ft.

3 Bedrooms

🚊 2 Bathrooms

The Aspen is a cozy, one-story plan with an open layout that is bright and welcoming and invites you to easily flow from one space into the next. This plan offers 3 bedrooms and 2 full baths with a spacious great room that opens up to the eat-in kitchen. Personalize this plan to turn this kitchen into your own luxury kitchen perfect for entertaining. You can even add a garage, or a covered porch to wake up and watch the sunrise with a cup of joe. With endless opportunities, you can turn this versatile plan into your own dream home.

Craftsman

Classic

All square footage is approximate. Renderings are artist's conceptions and may vary slightly from the actual home. Homes may be built in reverse of plans shown, depending on site conditions. Minor architectural changes may be made occasionally at the option of the builder. Please contact your Sales Consultant for details.