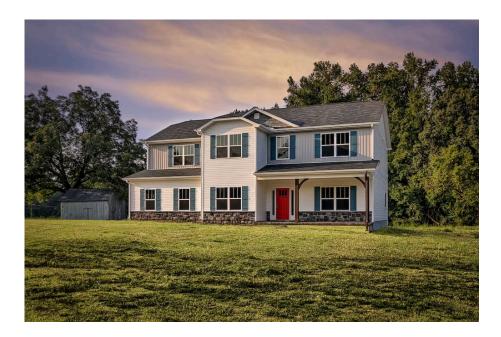

## Arlington Guilford

## Priced From \$332,990

- 2 Exterior Styles Available
- , G\_\_\_\_ 3,202+ Sq. Ft.
- 📇 5 Bedrooms
- 💮 2.5 Bathrooms
- 👝 🛛 2 Car Garage

Welcome home to the Arlington! This incredible two-story offers 5 bedrooms and 2.5 baths with endless options for you to create your own dream home! The first floor primary suite has become a popular feature as home owners prepare to build their forever home, the Arlington has that option for you! Create the perfect space with an optional dual primary suite on the second floor! Make a delicious Sunday brunch in your dream kitchen with a generous pantry and have the family gather around the kitchen island! Your utility room is conveniently located upstairs for added convenience! The open layout features a large upstairs loft that can be customized to be a reading area, second great room, or play room! Make your vision come true with the Arlington!