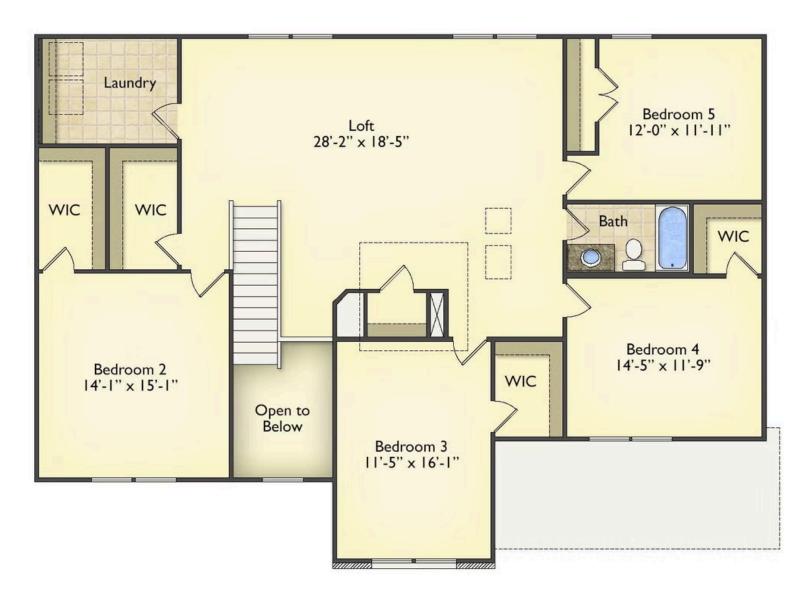

## Priced From \$332,990

- 2 Exterior Styles Available
- , G\_\_\_\_ 3,202+ Sq. Ft.
- 📇 5 Bedrooms
- 💮 2.5 Bathrooms
- 👝 🛛 2 Car Garage

Welcome home to the Arlington! This incredible two-story offers 5 bedrooms and 2.5 baths with endless options for you to create your own dream home! The first floor primary suite has become a popular feature as home owners prepare to build their forever home, the Arlington has that option for you! Create the perfect space with an optional dual primary suite on the second floor! Make a delicious Sunday brunch in your dream kitchen with a generous pantry and have the family gather around the kitchen island! Your utility room is conveniently located upstairs for added convenience! The open layout features a large upstairs loft that can be customized to be a reading area, second great room, or play room! Make your vision come true with the Arlington!

All square footage is approximate. Renderings are artist's conceptions and may vary slightly from the actual home. Homes may be built in reverse of plans shown, depending on site conditions. Minor architectural changes may be made occasionally at the option of the builder. Please contact your Sales Consultant for details.