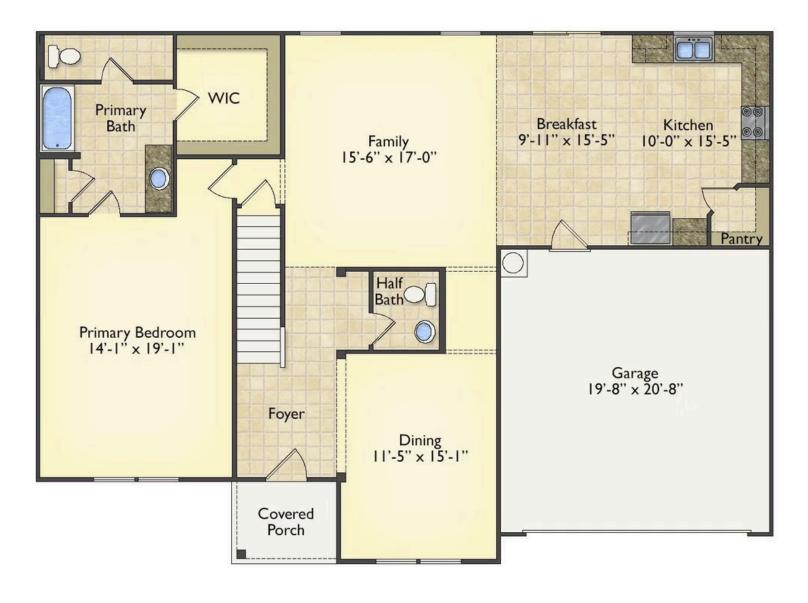

## Priced From \$332,990

- 2 Exterior Styles Available
- , G\_\_\_\_ 3,202+ Sq. Ft.
- 📇 5 Bedrooms
- 💮 2.5 Bathrooms
- 👝 🛛 2 Car Garage

Welcome home to the Arlington! This incredible two-story offers 5 bedrooms and 2.5 baths with endless options for you to create your own dream home! The first floor primary suite has become a popular feature as home owners prepare to build their forever home, the Arlington has that option for you! Create the perfect space with an optional dual primary suite on the second floor! Make a delicious Sunday brunch in your dream kitchen with a generous pantry and have the family gather around the kitchen island! Your utility room is conveniently located upstairs for added convenience! The open layout features a large upstairs loft that can be customized to be a reading area, second great room, or play room! Make your vision come true with the Arlington!

All square footage is approximate. Renderings are artist's conceptions and may vary slightly from the actual home. Homes may be built in reverse of plans shown, depending on site conditions. Minor architectural changes may be made occasionally at the option of the builder. Please contact your Sales Consultant for details.