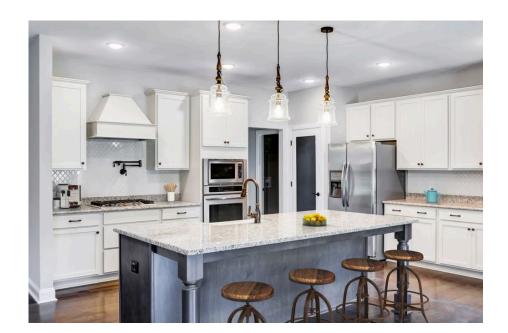

## Westmoreland

Priced From \$325,990

**4 Exterior Styles Available** 

\_ 2,757+ Sq. Ft.

**4 Bedrooms** 

**2 Car Garage** 

Welcome home to the Westmoreland where contemporary Southern comfort and flexibility are perfectly combined to make your dream home. This plan is designed to fit your lifestyle, and provides space to work from home, room to accommodate in-laws and entertain guests. This stunning and spacious home features a single-story plan with 4 bedrooms and 3.5 baths including the primary suite and stunning primary bath complete with a walk-in closet.

The split-bedroom design wastes no space and creates your own oasis by giving your family absolute privacy. Turn the optional flex room into a guest room, office, dining room, or a playroom for the kids! The large kitchen complete with an island opens up into the spacious great room and breakfast room providing you with plenty of space for relaxing or spending time with family and loved ones. The covered porch is the perfect place to unwind together with a glass of sweet tea. The Westmoreland is completely customizable to fit your needs and fulfill all your dreams.