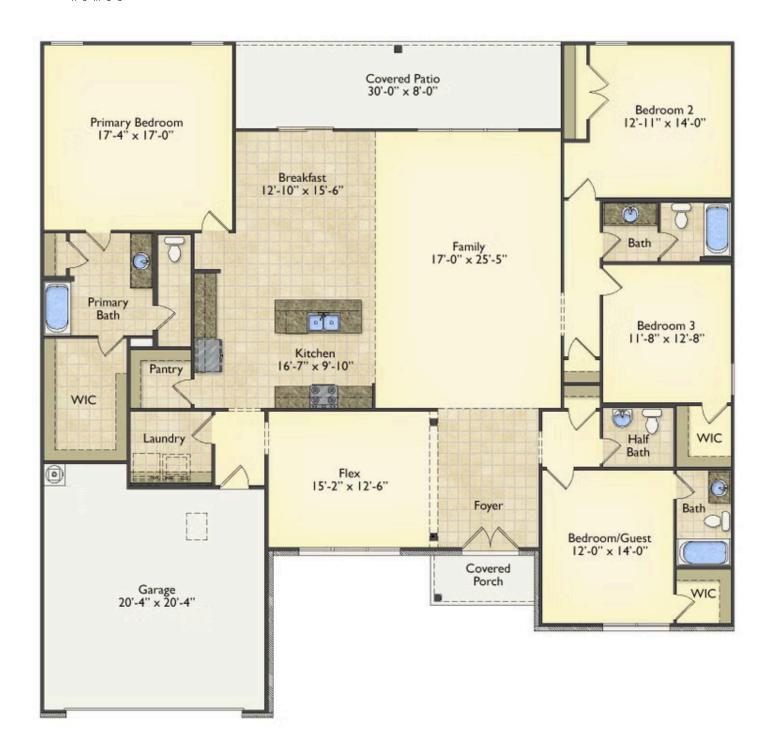

## Westmoreland

Priced From \$325,990

**4 Exterior Styles Available** 

\_ 2,757+ Sq. Ft.

**4 Bedrooms** 

**2 Car Garage** 

Welcome home to the Westmoreland where contemporary Southern comfort and flexibility are perfectly combined to make your dream home. This plan is designed to fit your lifestyle, and provides space to work from home, room to accommodate in-laws and entertain guests. This stunning and spacious home features a single-story plan with 4 bedrooms and 3.5 baths including the primary suite and stunning primary bath complete with a walk-in closet.

The split-bedroom design wastes no space and creates your own oasis by giving your family absolute privacy. Turn the optional flex room into a guest room, office, dining room, or a playroom for the kids! The large kitchen complete with an island opens up into the spacious great room and breakfast room providing you with plenty of space for relaxing or spending time with family and loved ones. The covered porch is the perfect place to unwind together with a glass of sweet tea. The Westmoreland is completely customizable to fit your needs and fulfill all your dreams.