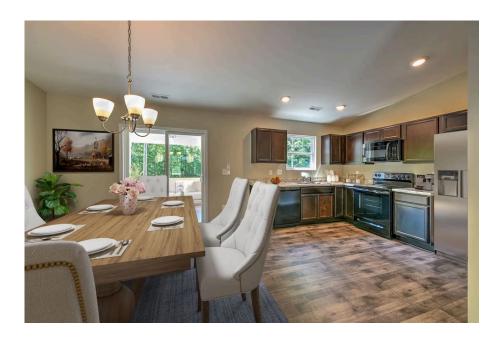

## Priced From **\$169,990**

2 Exterior Styles Available

- [ 1,326+ Sq. Ft.
- Bedrooms
- 💮 2 Bathrooms

This charming floor plan creates the perfect space for spending the night in and relaxing, or entertaining family and loved ones. The Tynedale offers 3 bedrooms and 2 bathrooms including a primary suite with a stunning bathroom and walk-in closet. The heart of the home is the great room with a vaulted ceiling that opens up to a beautiful kitchen and dining room. Add a covered porch to enjoy summer night grilling out with family and loved ones or create a storage space with the option to add a garage. This floor plan is customizable to meet your needs and fulfill all your dreams.