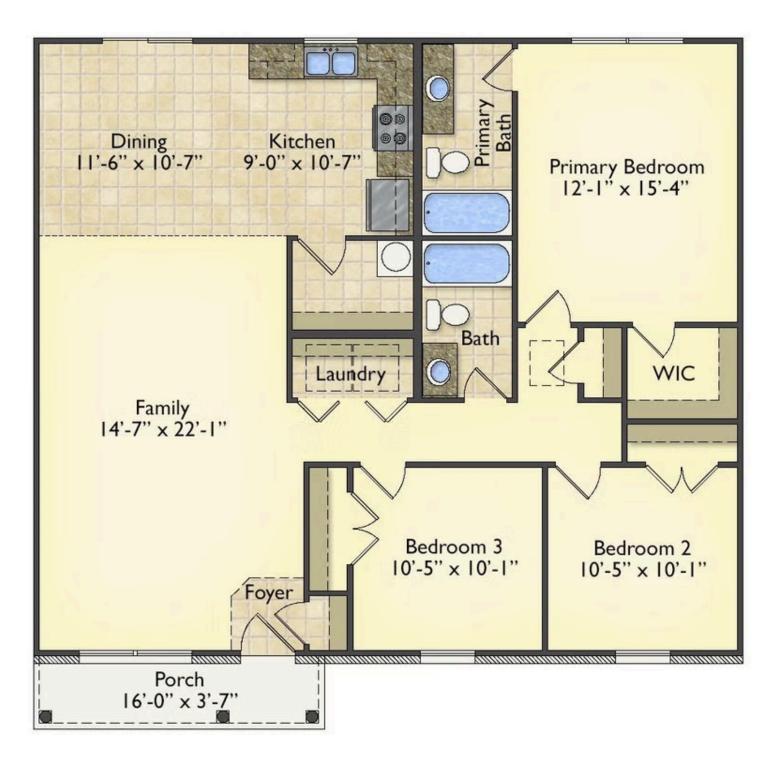

## Priced From **\$169,990**

2 Exterior Styles Available

- [ 1,326+ Sq. Ft.
- Bedrooms
- 💮 2 Bathrooms

This charming floor plan creates the perfect space for spending the night in and relaxing, or entertaining family and loved ones. The Tynedale offers 3 bedrooms and 2 bathrooms including a primary suite with a stunning bathroom and walk-in closet. The heart of the home is the great room with a vaulted ceiling that opens up to a beautiful kitchen and dining room. Add a covered porch to enjoy summer night grilling out with family and loved ones or create a storage space with the option to add a garage. This floor plan is customizable to meet your needs and fulfill all your dreams.