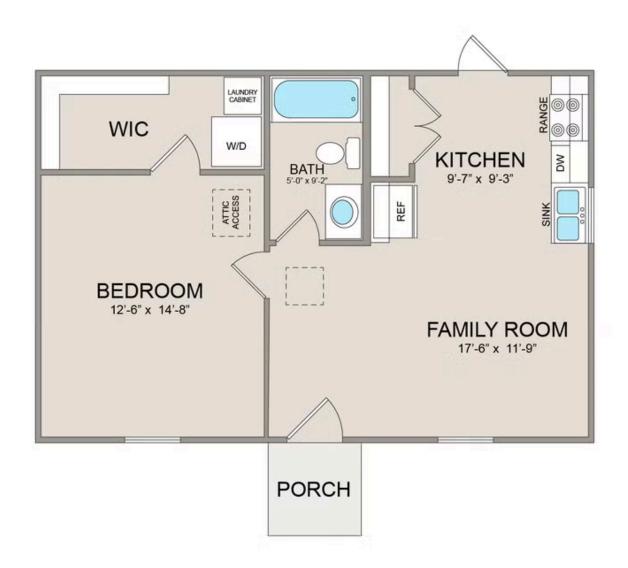

## Tucker

Priced From **\$95,990** 

**4 Exterior Styles Available** 

ு 600+ Sq. Ft.

1 Bedrooms

🗎 1 Bathrooms

Say hello to the "Tucker"- a cozy one-bedroom, one-bathroom home spanning 600 square feet. Despite its small size, it offers all the comforts you need, with an open living space, full kitchen, and a private primary bedroom.

This compact home brings numerous advantages, including lower maintenance costs and an efficient use of space. It's the perfect option for keeping a family member close while still providing them with their own space and independence or perhaps for your forever home downsizing is a top priority. is the perfect blend of convenience and comfort.

Whether you're keeping family close or embracing a simpler lifestyle, this home offers a cozy space for all.