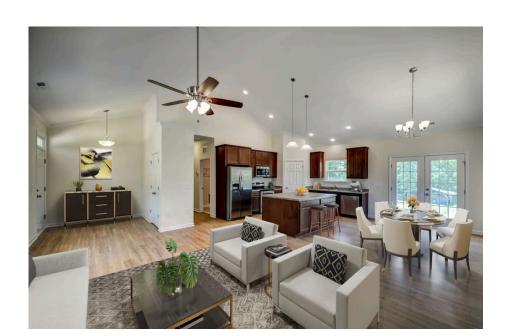

## Southport Alamance

Priced From \$183,990

**4 Exterior Styles Available** 

பு 1,428+ Sq. Ft.

3 Bedrooms

🚊 2 Bathrooms

If you're looking for Southern charm and comfortable living, the Southport is the perfect fit! This beautiful plan was designed with you in mind whether you're relaxing at the end of the day or gathering with family and loved ones for an evening of fun and games. There are 3 bedrooms and 2 bathrooms throughout this cozy floor plan. The heart of the home is sure to be the large eat in kitchen with optional island that opens up to the beautiful great room. This is the perfect space for entertaining, or relaxing and watching the game. The covered front porch is the perfect spot to catch up with conversation on a sunny summer day with a cool pitcher of sweet tea. At the end of the day, retire to the primary suite where you can enjoy a luxurious primary bath and walk-in closet. This floor plan is the perfect fit for your Southern farmhouse dreams and can be customized to fulfill all your needs!