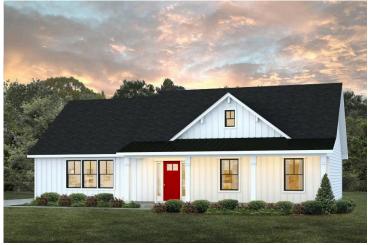

## Southport Alamance

Priced From \$183,990

**4 Exterior Styles Available** 

பு 1,428+ Sq. Ft.

3 Bedrooms

🚊 2 Bathrooms

If you're looking for Southern charm and comfortable living, the Southport is the perfect fit! This beautiful plan was designed with you in mind whether you're relaxing at the end of the day or gathering with family and loved ones for an evening of fun and games. There are 3 bedrooms and 2 bathrooms throughout this cozy floor plan. The heart of the home is sure to be the large eat in kitchen with optional island that opens up to the beautiful great room. This is the perfect space for entertaining, or relaxing and watching the game. The covered front porch is the perfect spot to catch up with conversation on a sunny summer day with a cool pitcher of sweet tea. At the end of the day, retire to the primary suite where you can enjoy a luxurious primary bath and walk-in closet. This floor plan is the perfect fit for your Southern farmhouse dreams and can be customized to fulfill all your needs!