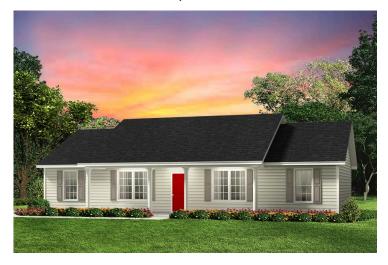

## Southport Alamance

Priced From \$183,990

**4 Exterior Styles Available** 

பு 1,428+ Sq. Ft.

3 Bedrooms

🚊 2 Bathrooms

If you're looking for Southern charm and comfortable living, the Southport is the perfect fit! This beautiful plan was designed with you in mind whether you're relaxing at the end of the day or gathering with family and loved ones for an evening of fun and games. There are 3 bedrooms and 2 bathrooms throughout this cozy floor plan. The heart of the home is sure to be the large eat in kitchen with optional island that opens up to the beautiful great room. This is the perfect space for entertaining, or relaxing and watching the game. The covered front porch is the perfect spot to catch up with conversation on a sunny summer day with a cool pitcher of sweet tea. At the end of the day, retire to the primary suite where you can enjoy a luxurious primary bath and walk-in closet. This floor plan is the perfect fit for your Southern farmhouse dreams and can be customized to fulfill all your needs!

## **Southport** Alamance

Cape Cod

Classic

Farmhouse