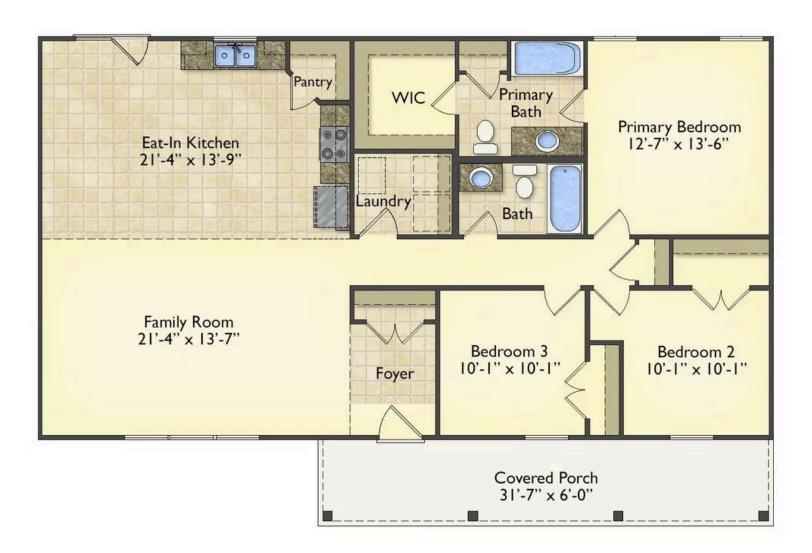

## Southport Alamance

Priced From \$183,990

**4 Exterior Styles Available** 

பு 1,428+ Sq. Ft.

3 Bedrooms

🚊 2 Bathrooms

If you're looking for Southern charm and comfortable living, the Southport is the perfect fit! This beautiful plan was designed with you in mind whether you're relaxing at the end of the day or gathering with family and loved ones for an evening of fun and games. There are 3 bedrooms and 2 bathrooms throughout this cozy floor plan. The heart of the home is sure to be the large eat in kitchen with optional island that opens up to the beautiful great room. This is the perfect space for entertaining, or relaxing and watching the game. The covered front porch is the perfect spot to catch up with conversation on a sunny summer day with a cool pitcher of sweet tea. At the end of the day, retire to the primary suite where you can enjoy a luxurious primary bath and walk-in closet. This floor plan is the perfect fit for your Southern farmhouse dreams and can be customized to fulfill all your needs!