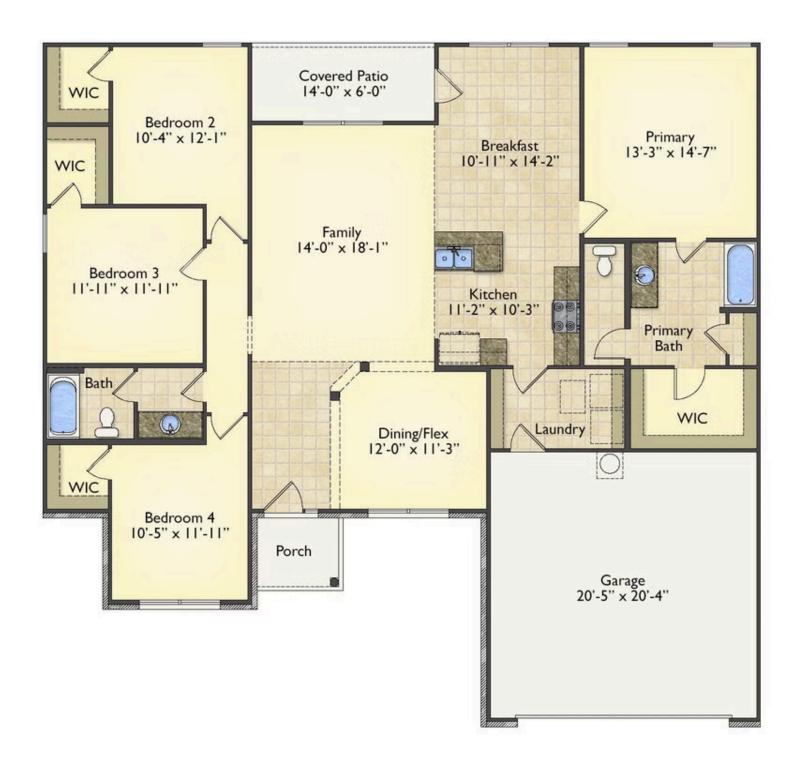

## Richfield

Priced From \$236,990

**3 Exterior Styles Available** 

\_ 1,877+ Sq. Ft.

4 Bedrooms

🗎 2 Bathrooms

**2 Car Garage** 

The Richfield has something for everyone! This lovely home offers 4 bedrooms and 2 baths with endless options to create your dream home. The openness of the Kitchen with large island, breakfast nook, and family room was specifically designed to keep everyone together. Savor relaxed yet special meals in your formal dining room or reinvent the space into a 5th bedroom for those out of town guests. The master retreat complete with a walk in closet is secluded from the other three bedrooms for privacy. A shortage of storage space is a problem of the past with walk in closets in each of the 4 bedrooms in this home. A covered front porch, 2 car garage, and separate laundry room are just a few of the reasons to make the Richfield your very own dream home.