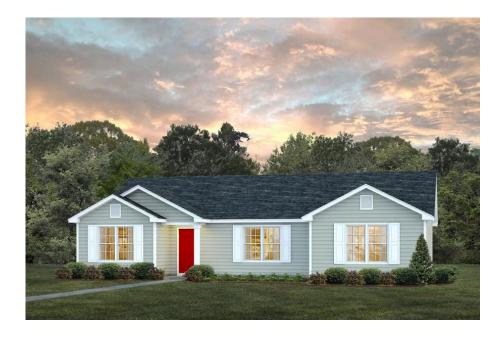

## Pinehurst Alamance

## Priced From **\$182,990**

**3 Exterior Styles Available** 

- \_ 1,561+ Sq. Ft.
- 📇 3 Bedrooms
- 💮 2 Bathrooms

This beautiful home features a spacious and open layout that's perfect for families and those who love to entertain. With three cozy bedrooms and two bathrooms, you'll have plenty of space to relax and unwind after a long day. The open design seamlessly connects the family room with the kitchen, creating a warm and inviting atmosphere that's perfect for gathering with loved ones.

Whether you're hosting a family dinner or just hanging out with friends, this floor plan is perfect for you. You can customize the Pinehurst to meet your needs and create the home of your dream!

All square footage is approximate. Renderings are artist's conceptions and may vary slightly from the actual home. Homes may be built in reverse of plans shown, depending on site conditions. Minor architectural changes may be made occasionally at the option of the builder. Please contact your Sales Consultant for details.