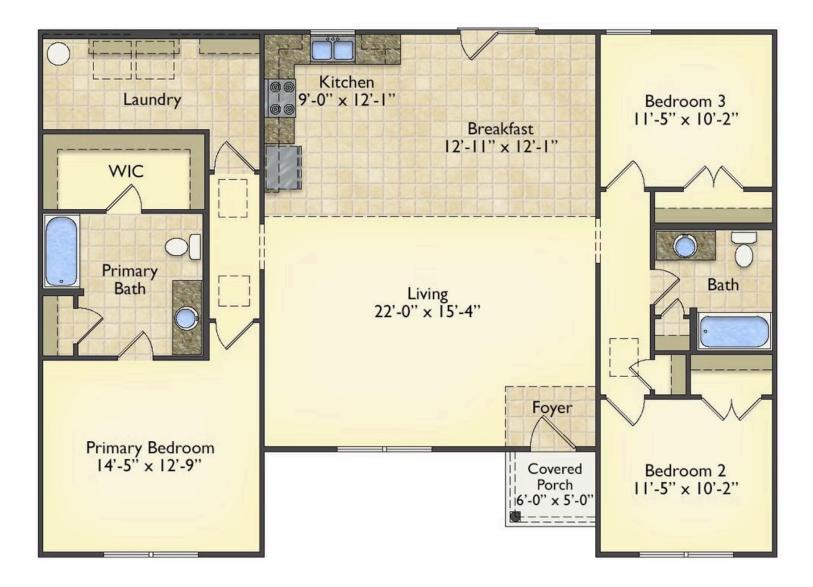

## Priced From **\$182,990**

**3 Exterior Styles Available** 

- \_ 1,561+ Sq. Ft.
- 📇 3 Bedrooms
- 💮 2 Bathrooms

This beautiful home features a spacious and open layout that's perfect for families and those who love to entertain. With three cozy bedrooms and two bathrooms, you'll have plenty of space to relax and unwind after a long day. The open design seamlessly connects the family room with the kitchen, creating a warm and inviting atmosphere that's perfect for gathering with loved ones.

Whether you're hosting a family dinner or just hanging out with friends, this floor plan is perfect for you. You can customize the Pinehurst to meet your needs and create the home of your dream!

All square footage is approximate. Renderings are artist's conceptions and may vary slightly from the actual home. Homes may be built in reverse of plans shown, depending on site conditions. Minor architectural changes may be made occasionally at the option of the builder. Please contact your Sales Consultant for details.