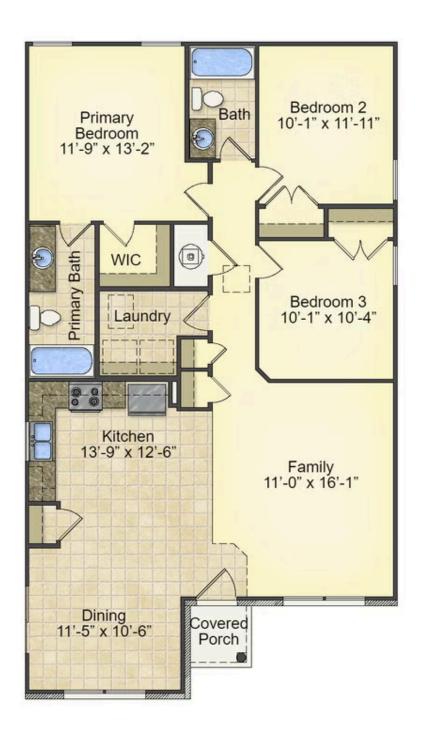

## Priced From **\$165,990**

**3 Exterior Styles Available** 

- [ 1,260+ Sq. Ft.
- Bedrooms
- 🚊 2 Bathrooms

This charming floor plan creates the perfect space for relaxing and watching the game, or hosting an evening with family and loved ones. Just imagine coming home and enjoying a warm summer evening from the comfort of your front porch. The Pine offers 3 bedrooms and 2 bathrooms including a primary suite with a beautiful bathroom and walk-in closet. The spacious great room opens up to the dining room and kitchen with an optional kitchen island that creates the perfect place to spend an evening with the kids or hosting game night with your friends. This floor plan is customizable to meet your needs and fulfill all your dreams.