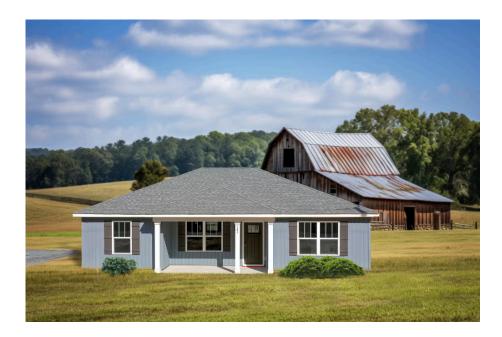

## Newport Alamance

## Priced From **\$163,990**

**3 Exterior Styles Available** 

- \_□ 1,267+ Sq. Ft.
- 📇 3 Bedrooms
- 💮 2 Bathrooms

Imagine yourself relaxing in this wonderful split floor plan perfectly crafted for those who love to entertain. The open layout is bright and welcoming which invites you to easily flow from one space into the next. Large windows and vaulted ceiling in the great room allow plenty of natural light to illuminate the rooms with trendy flooring for a modern-day look and feel.