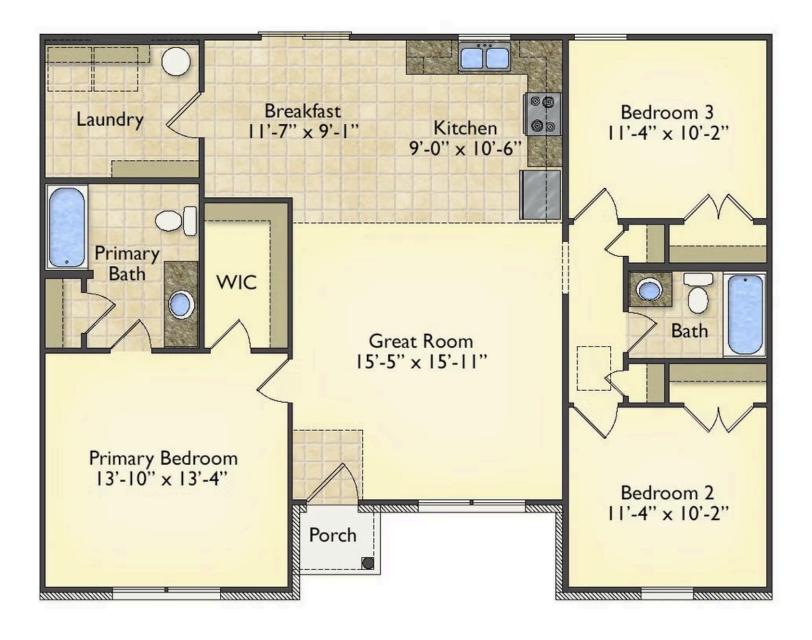

## Priced From **\$163,990**

**3 Exterior Styles Available** 

- \_□ 1,267+ Sq. Ft.
- 📇 3 Bedrooms
- 💮 2 Bathrooms

Imagine yourself relaxing in this wonderful split floor plan perfectly crafted for those who love to entertain. The open layout is bright and welcoming which invites you to easily flow from one space into the next. Large windows and vaulted ceiling in the great room allow plenty of natural light to illuminate the rooms with trendy flooring for a modern-day look and feel.

The heart of the layout is the kitchen, where those who love to cook will discover a large pantry to store all those comfort food ingredients. The pantry is also connected to the laundry room which makes it easy to multitask on your busy schedule. The kitchen overlooks both the cozy great room and the dining space, perfect for when you're hosting friends for a casual dinner. A sliding door opens out to the backyard where you can step into the sunshine and relish the peace and privacy as you share a meal with your family or simply start your day with a hot coffee in hand.

The three bedrooms are all large and filled with natural light including the spacious primary suite with a walk-in closet and a private bath. The secondary bedrooms can include extra features such as

Classic