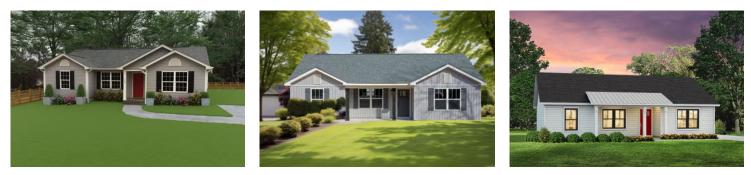

The three bedrooms are all large and filled with natural light including the spacious primary suite with a walk-in closet and a private bath. The secondary bedrooms can include extra features such as

Classic

Craftsman

## Farmhouse

All square footage is approximate. Renderings are artist's conceptions and may vary slightly from the actual home. Homes may be built in reverse of plans shown, depending on site conditions. Minor architectural changes may be made occasionally at the option of the builder. Please contact your Sales Consultant for details.