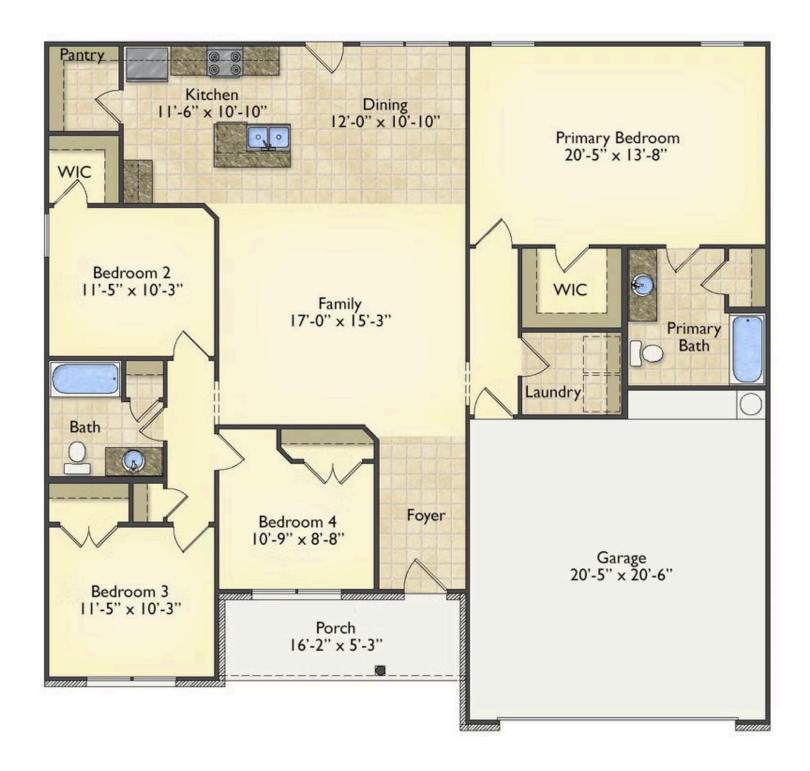

## Litchfield

Priced From \$220,990

**3 Exterior Styles Available** 

\_ 1,704+ Sq. Ft.

**4 Bedrooms** 

2 Bathrooms

😑 2 Car Garage

This gorgeous space was designed for laid-back and relaxing, and provides the perfect space for entertaining family and loved ones. This 4 bedroom, 2 bathroom home was designed with your family in mind. The split bedroom floor plan ensures absolute privacy and includes a spacious primary room with a luxurious primary bath and walk-in closet. The kitchen opens up to the dining room and spacious great room to provide the perfect space for relaxing or gathering with family and loved ones. Choose to add a covered porch to unwind together at the end of the day or watch the sunrise with a cup of joe. The options are endless with this floor plan. Turn the fourth bedroom into a flex room and create your own home office, study, playroom, or whatever you may need at any stage of life. The Litchfield is the perfect plan to customize and create your very own dream home.