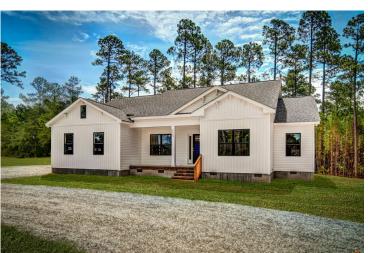

## Lexington Alamance

Priced From \$249,990

**5 Exterior Styles Available** 

\_ 2,054+ Sq. Ft.

📥 4 Bedrooms

🚊 2 Bathrooms

😑 2 Car Garage

Welcome home to the Lexington where timeless elegance, contemporary Southern comfort and flexibility are perfectly combined. This popular plan is designed for laid-back living, and provides space to work from home, room to accommodate in-laws and entertain guests and it could all be yours.

Imagine gathering with loved ones in the light-filled and spacious family room in an open design that embraces the kitchen and breakfast room. The gourmet kitchen is ready to be customized to suit your needs, plus there's a formal dining room and a covered patio with the freedom to expand and create your dream home.

At the end of the day, you can retire to your private primary suite with a walk-in closet and a primary bath. The three secondary bedrooms have generous closets and there's a central full bath for added convenience. Completing this sensational 2,054 sqft plan is a large laundry room, a flex room which could be your dream study, guest suite or playroom, the choice is all yours when it comes to the Lexington.