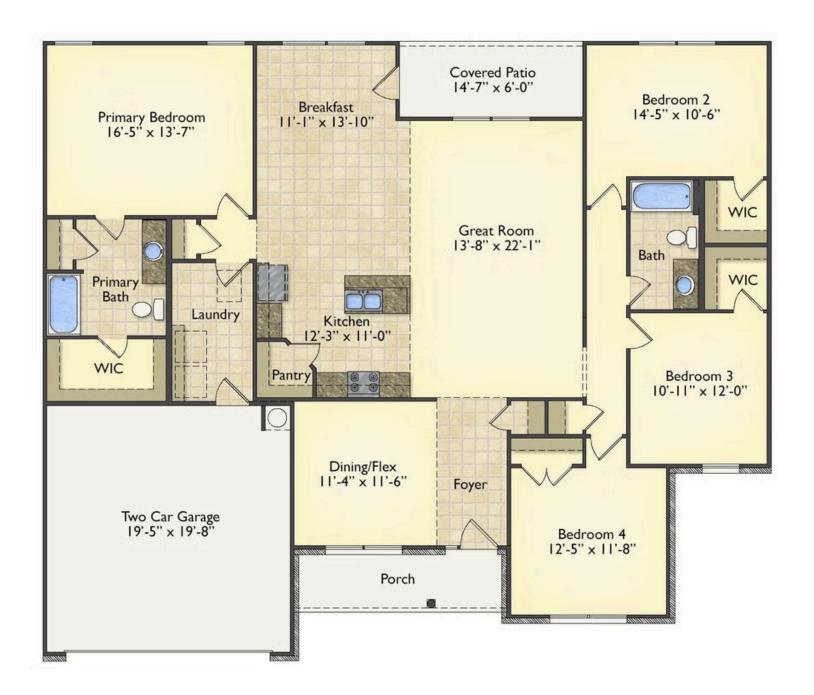

## Lexington Alamance

Priced From \$249,990

**5 Exterior Styles Available** 

\_ 2,054+ Sq. Ft.

📥 4 Bedrooms

🚊 2 Bathrooms

😑 2 Car Garage

Welcome home to the Lexington where timeless elegance, contemporary Southern comfort and flexibility are perfectly combined. This popular plan is designed for laid-back living, and provides space to work from home, room to accommodate in-laws and entertain guests and it could all be yours.

Imagine gathering with loved ones in the light-filled and spacious family room in an open design that embraces the kitchen and breakfast room. The gourmet kitchen is ready to be customized to suit your needs, plus there's a formal dining room and a covered patio with the freedom to expand and create your dream home.

At the end of the day, you can retire to your private primary suite with a walk-in closet and a primary bath. The three secondary bedrooms have generous closets and there's a central full bath for added convenience. Completing this sensational 2,054 sqft plan is a large laundry room, a flex room which could be your dream study, guest suite or playroom, the choice is all yours when it comes to the Lexington.