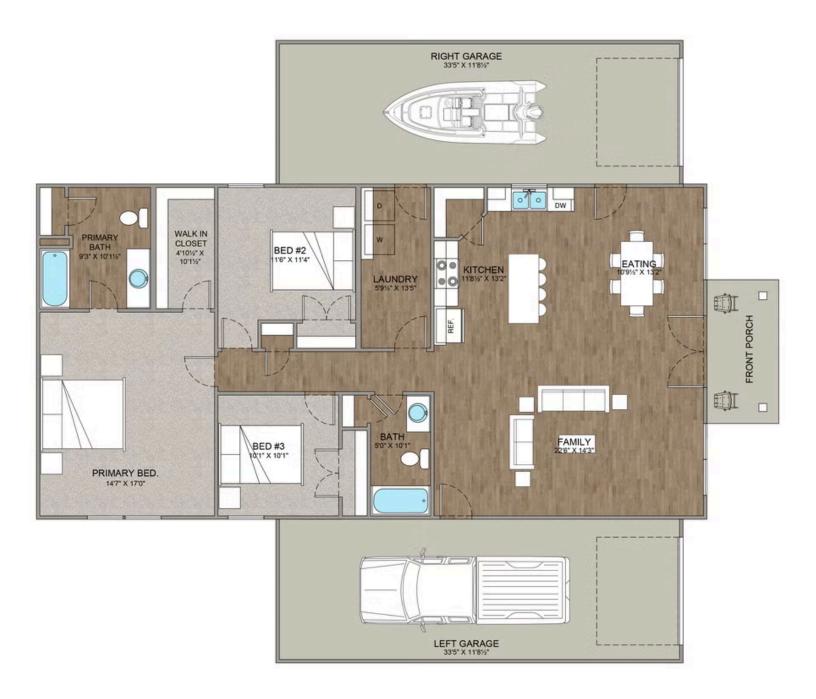

## Hidden Valley Barndominium

Priced From \$206,990

**1 Exterior Styles Available** 

பு 1,568+ Sq. Ft.

3 Bedrooms

2 Bathrooms

**2 Car Garage** 

The Hidden Valley is a charming barndominium design that combines cozy living with modern convenience. With 1,568 square feet of heated space, this design features an open-concept layout that seamlessly connects the family room, kitchen, and dining area. It's a perfect setup for both everyday living and hosting gatherings with loved ones. The home portion of this barndominium is part of our Design By U series, meaning that the home's floorplan can be easily modified with additional bedrooms and bathrooms, depending on you and your family's needs.

This thoughtfully crafted plan also offers flexible options for attached garages, so you can customize the home to fit your needs. These are designed as 12' x 34' so more of a traditional garage, but with plenty of space. This particular plan has 9' doors on each side. The flexibility of this plan is also evident in many ways, not only can the home itself be essentially "whatever you want", the side garages can be removed for just a simple Farmhouse, or you could choose one on the left side of the home and convert the right side to an inviting porch, or even consider an In-Law Suite? The functionality and choices are endless. The inviting front porch adds a warm, welcoming touch, making it easy to imagine relaxing evenings and quality time spent outdoors. The Hidden Valley is more than a house—it's a place to call home.