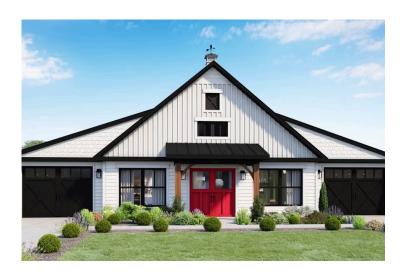

## Hidden Valley Barndominium

Priced From \$206,990

**1 Exterior Styles Available** 

பு 1,568+ Sq. Ft.

3 Bedrooms

2 Bathrooms

**2 Car Garage** 

The Hidden Valley is a charming barndominium design that combines cozy living with modern convenience. With 1,568 square feet of heated space, this design features an open-concept layout that seamlessly connects the family room, kitchen, and dining area. It's a perfect setup for both everyday living and hosting gatherings with loved ones. The home portion of this barndominium is part of our Design By U series, meaning that the home's floorplan can be easily modified with additional bedrooms and bathrooms, depending on you and your family's needs.

## **Hidden Valley Barndominium Alamance**

All square footage is approximate. Renderings are artist's conceptions and may vary slightly from the actual home. Homes may be built in reverse of plans shown, depending on site conditions. Minor architectural changes may be made occasionally at the option of the builder. Please contact your Sales Consultant for details.