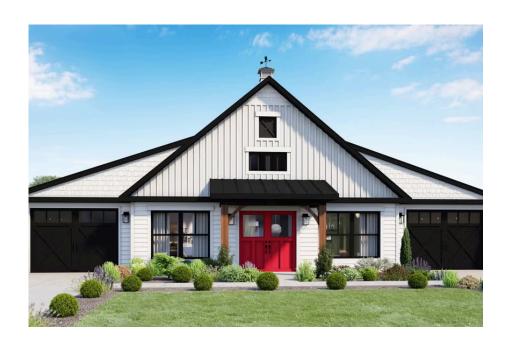

## Hidden Valley Barndominium

Priced From \$206,990

**1 Exterior Styles Available** 

பு 1,568+ Sq. Ft.

3 Bedrooms

2 Bathrooms

**2 Car Garage** 

The Hidden Valley is a charming barndominium design that combines cozy living with modern convenience. With 1,568 square feet of heated space, this design features an open-concept layout that seamlessly connects the family room, kitchen, and dining area. It's a perfect setup for both everyday living and hosting gatherings with loved ones. The home portion of this barndominium is part of our Design By U series, meaning that the home's floorplan can be easily modified with additional bedrooms and bathrooms, depending on you and your family's needs.

## **Hidden Valley Barndominium Alamance**

All square footage is approximate. Renderings are artist's conceptions and may vary slightly from the actual home. Homes may be built in reverse of plans shown, depending on site conditions. Minor architectural changes may be made occasionally at the option of the builder. Please contact your Sales Consultant for details.