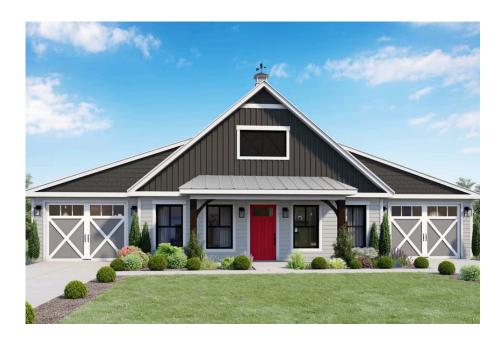

## Hidden Hills Barndominium

Priced From \$280,990

**1 Exterior Styles Available** 

\_ 1,568+ Sq. Ft.

**3 Bedrooms** 

🚊 2 Bathrooms

**2 Car Garage** 

The Hidden Hills is a charming barndominium design that combines cozy living with modern convenience. With 1,568 square feet of heated space, this design features an open-concept layout that seamlessly connects the family room, kitchen, and dining area. It's a perfect setup for both everyday living and hosting gatherings with loved ones. The home portion of this barndominium is part of our Design By U series, meaning that the home's home plan can be easily modified with additional bedrooms and bathrooms, depending on you and your family's needs. This thoughtfully crafted plan also offers flexible options for attached garages, so you can customize the home to fit your needs. These are designed as 14' x 34' so more of a traditional garage, but with plenty of space. This particular plan has 10' doors on each side. The flexibility of this plan is also evident in many ways, not only can the home itself be essentially "whatever you want", the side garages can be removed for just a simple Farmhouse, or you could choose one on the left side of the home and convert the right side to an inviting porch, or even consider an In-Law Suite? The functionality and choices are endless. The inviting front porch adds a warm, welcoming touch, making it easy to imagine relaxing evenings and quality time spent outdoors. The Hidden Hills is more than a house—it's a place to call home. Home plan photo may showcase choice flooring options.

## Hidden Hills Barndominium Alamance

All square footage is approximate. Renderings are artist's conceptions and may vary slightly from the actual home. Homes may be built in reverse of plans shown, depending on site conditions. Minor architectural changes may be made occasionally at the option of the builder. Please contact your Sales Consultant for details.