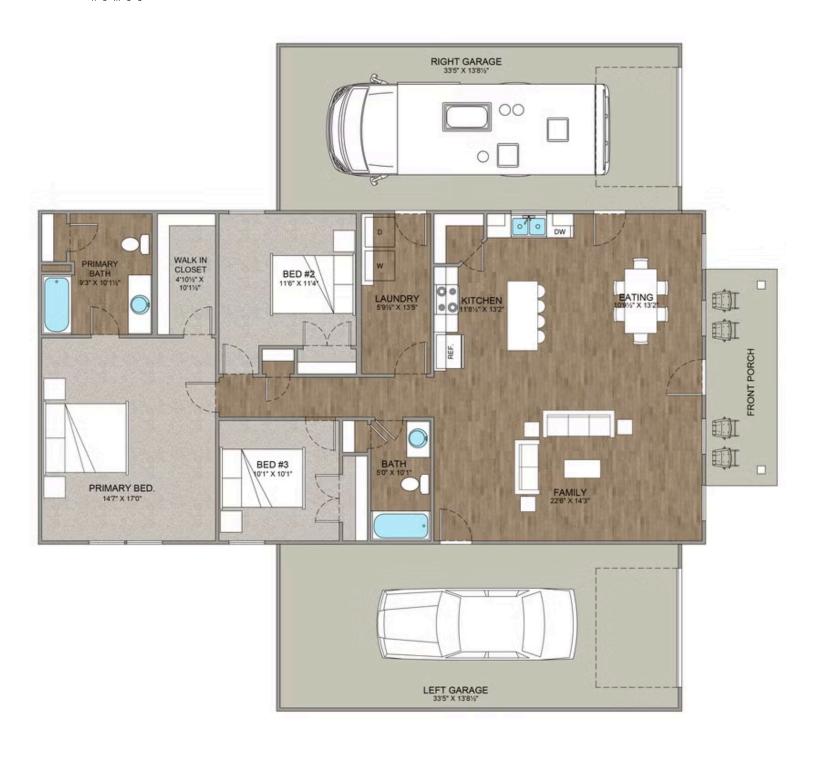

## Hidden Hills Barndominium

Priced From \$280,990

**1 Exterior Styles Available** 

\_ 1,568+ Sq. Ft.

**3 Bedrooms** 

🚊 2 Bathrooms

**2 Car Garage** 

The Hidden Hills is a charming barndominium design that combines cozy living with modern convenience. With 1,568 square feet of heated space, this design features an open-concept layout that seamlessly connects the family room, kitchen, and dining area. It's a perfect setup for both everyday living and hosting gatherings with loved ones. The home portion of this barndominium is part of our Design By U series, meaning that the home's home plan can be easily modified with additional bedrooms and bathrooms, depending on you and your family's needs. This thoughtfully crafted plan also offers flexible options for attached garages, so you can customize the home to fit your needs. These are designed as 14' x 34' so more of a traditional garage, but with plenty of space. This particular plan has 10' doors on each side. The flexibility of this plan is also evident in many ways, not only can the home itself be essentially "whatever you want", the side garages can be removed for just a simple Farmhouse, or you could choose one on the left side of the home and convert the right side to an inviting porch, or even consider an In-Law Suite? The functionality and choices are endless. The inviting front porch adds a warm, welcoming touch, making it easy to imagine relaxing evenings and quality time spent outdoors. The Hidden Hills is more than a house—it's a place to call home. Home plan photo may showcase choice flooring options.