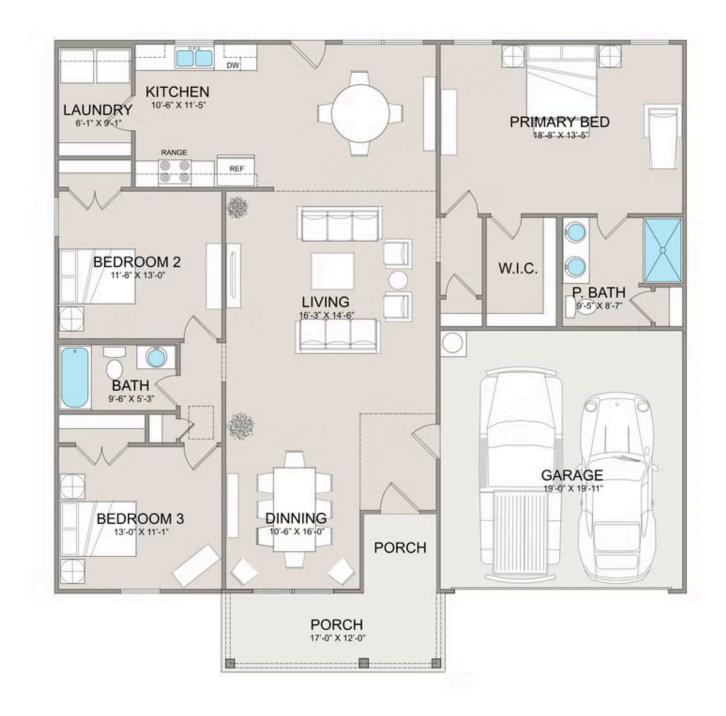

## Priced From **\$217,990**

**1 Exterior Styles Available** 

- ₁,608+ Sq. Ft.
- Bedrooms
- 💮 2 Bathrooms
- 📇 2 Car Garage

The Fremont is the perfect home for those who love an inviting, open design with just the right amount of space. Featuring three bedrooms and two bathrooms, this thoughtfully designed layout provides both comfort and functionality.

The great room flows seamlessly into the kitchen, creating the ideal space for relaxing, entertaining, or unwinding after a long day. The kitchen is designed with upgraded cabinetry, granite countertops, stainless steel appliances, and a sleek pull-out faucet, combining both style and practicality. A conveniently located utility room just off the kitchen keeps everything within reach while maintaining a connected feel to the main living area.

The primary suite offers a private retreat, complete with a walk-in closet and an en-suite bathroom featuring a fiberglass shower, raised-height vanity, and modern finishes. An additional flex room can be customized to suit your needs—whether it's a home office, library, or even a fourth bedroom for added versatility.

Designed to adapt to your lifestyle, the Fremont offers customization options so you can make it truly your own. With stylish finishes, upgraded baseboards, and personalized interior details, this home is the perfect blend of warmth, functionality, and modern design.