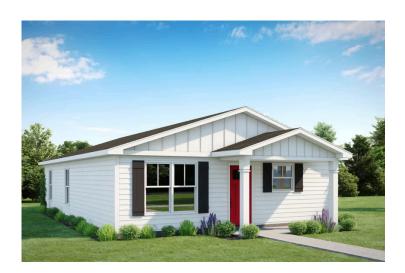

## Faison

\$166,990

**1 Exterior Styles Available** 

\_ 1,176+ Sq. Ft.

3 Bedrooms

🚊 2 Bathrooms

The **Faison** is a warm and inviting one-story home designed for modern living. With a bright, open layout, this home makes it easy to transition from one space to the next. Offering **three bedrooms and two full bathrooms**, the Faison provides both flexibility and functionality for growing families, couples, or individuals looking for a thoughtfully designed space.

## Faison Alamance