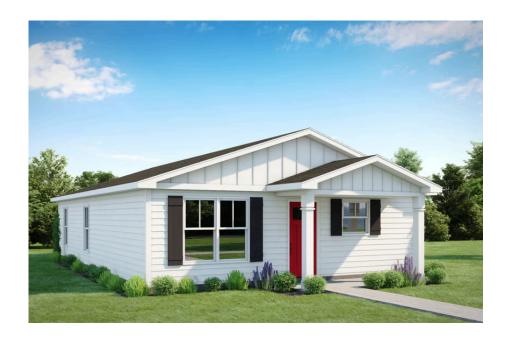

## Faison

\$166,990

**1 Exterior Styles Available** 

\_ 1,176+ Sq. Ft.

3 Bedrooms

🚊 2 Bathrooms

The **Faison** is a warm and inviting one-story home designed for modern living. With a bright, open layout, this home makes it easy to transition from one space to the next. Offering **three bedrooms and two full bathrooms**, the Faison provides both flexibility and functionality for growing families, couples, or individuals looking for a thoughtfully designed space.

## Faison Alamance