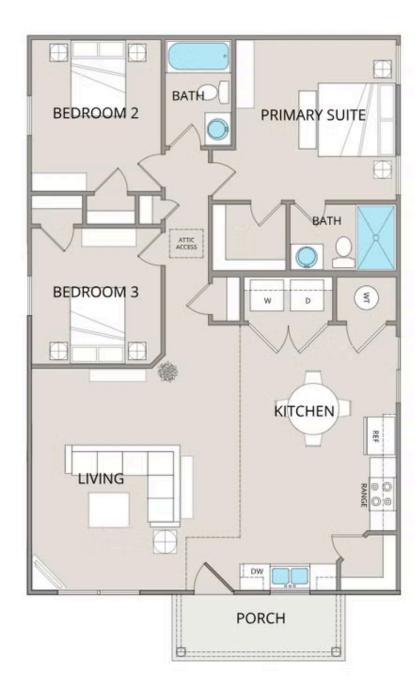

At the heart of the home, the **spacious great room** seamlessly connects to the **eat-in kitchen**, creating the perfect space for gathering and entertaining. The kitchen features **upgraded cabinetry**, **granite countertops**, **stainless steel appliances**, **and a stylish pull-out faucet**, blending both beauty and practicality. Natural light fills the living areas, enhancing the warm and welcoming atmosphere.

The **primary bedroom** is designed with privacy in mind, featuring a **walk-in closet** and an **upgraded en-suite bathroom** with a fiberglass shower, raised-height vanity, and sleek finishes. Two additional bedrooms provide extra space for family, guests, or a home office.

With options to **add a garage or a covered porch**, you can customize the Faison to fit your lifestyle. Whether you're sipping coffee while watching the sunrise or creating your dream kitchen for entertaining, this home is designed to adapt to your needs. Stylish interior touches, including upgraded baseboards, custom door options, and coordinated hardware, bring a polished look to every corner.