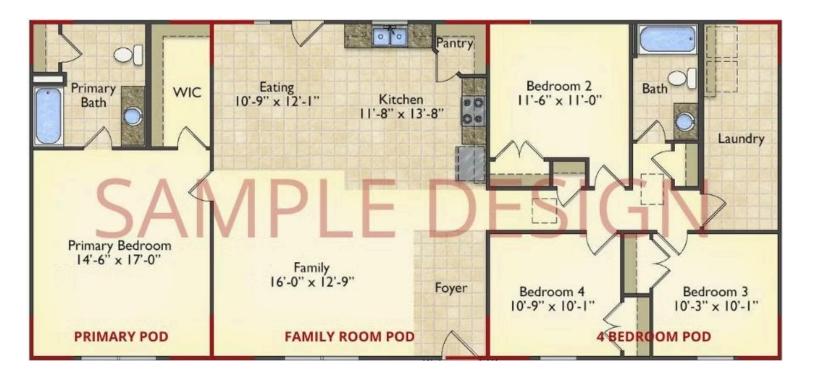

## Call for Price

- **11 Exterior Styles Available**
- \_□ 983+ Sq. Ft.
- 📇 1 6 Bedrooms
- 🚊 1 3 Bathrooms

DesignByU! Our newest DesignByU Plan System is a unique and cost effective solution with the PRIMARY focus being the ability to Personally Design YOUR Dream Home using our plan pieces or pre-designed home sections. With this DesignByU concept, there are a wide range of plan pieces for you to assemble to create a unique floor plan that best fits YOUR family and YOUR budget. There are hundreds of variations allowing you to piece together your Dream Home!

This method of design is a NEW and Innovative way to personalize your home. No more starting from scratch on a plan or trying to re-configure a singular floorplan to work for your family and budget. Using predesigned and inter-connecting home parts, our DesignByU System gives you the ability to assemble/design the home that you want and the home that is RIGHT for you!