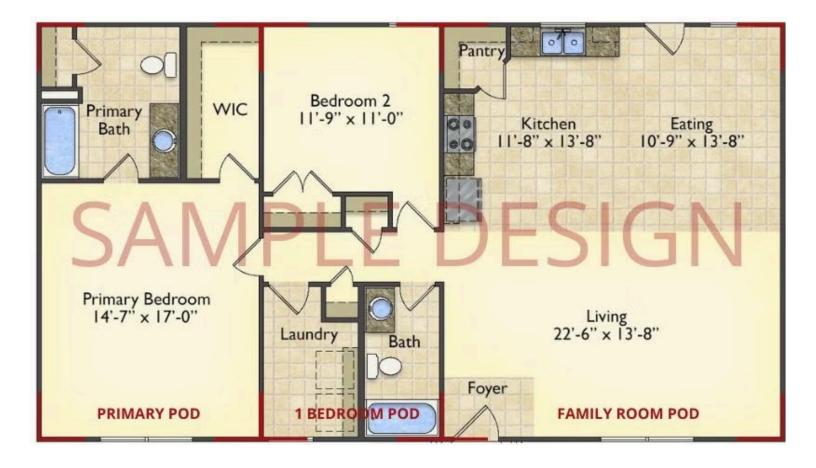

## Call for Price

- **11 Exterior Styles Available**
- \_□ 983+ Sq. Ft.
- 📇 1 6 Bedrooms
- 🚊 1 3 Bathrooms

DesignByU! Our newest DesignByU Plan System is a unique and cost effective solution with the PRIMARY focus being the ability to Personally Design YOUR Dream Home using our plan pieces or pre-designed home sections. With this DesignByU concept, there are a wide range of plan pieces for you to assemble to create a unique floor plan that best fits YOUR family and YOUR budget. There are hundreds of variations allowing you to piece together your Dream Home!

This method of design is a NEW and Innovative way to personalize your home. No more starting from scratch on a plan or trying to re-configure a singular floorplan to work for your family and budget. Using predesigned and inter-connecting home parts, our DesignByU System gives you the ability to assemble/design the home that you want and the home that is RIGHT for you!