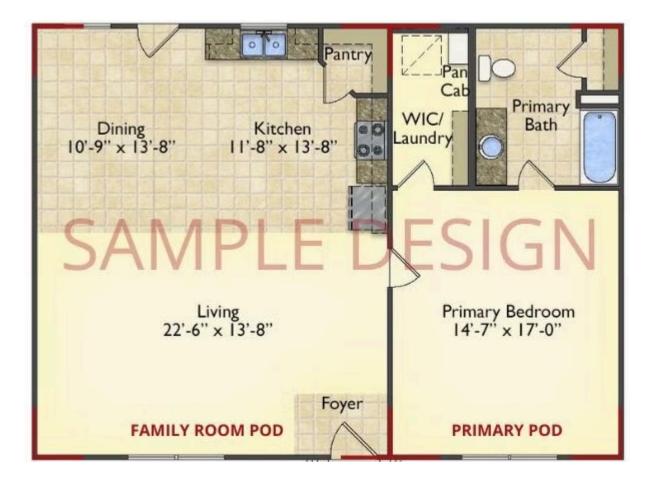

## Call for Price

- **11 Exterior Styles Available**
- \_□ 983+ Sq. Ft.
- 📇 1 6 Bedrooms
- 🚊 1 3 Bathrooms

DesignByU! Our newest DesignByU Plan System is a unique and cost effective solution with the PRIMARY focus being the ability to Personally Design YOUR Dream Home using our plan pieces or pre-designed home sections. With this DesignByU concept, there are a wide range of plan pieces for you to assemble to create a unique floor plan that best fits YOUR family and YOUR budget. There are hundreds of variations allowing you to piece together your Dream Home!

This method of design is a NEW and Innovative way to personalize your home. No more starting from scratch on a plan or trying to re-configure a singular floorplan to work for your family and budget. Using predesigned and inter-connecting home parts, our DesignByU System gives you the ability to assemble/design the home that you want and the home that is RIGHT for you!