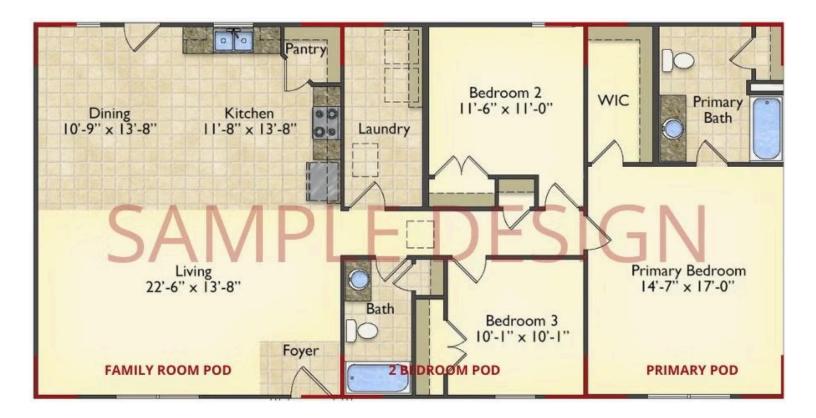

## Call for Price

- **11 Exterior Styles Available**
- \_□ 983+ Sq. Ft.
- 📇 1 6 Bedrooms
- 🚊 1 3 Bathrooms

DesignByU! Our newest DesignByU Plan System is a unique and cost effective solution with the PRIMARY focus being the ability to Personally Design YOUR Dream Home using our plan pieces or pre-designed home sections. With this DesignByU concept, there are a wide range of plan pieces for you to assemble to create a unique floor plan that best fits YOUR family and YOUR budget. There are hundreds of variations allowing you to piece together your Dream Home!

This method of design is a NEW and Innovative way to personalize your home. No more starting from scratch on a plan or trying to re-configure a singular floorplan to work for your family and budget. Using predesigned and inter-connecting home parts, our DesignByU System gives you the ability to assemble/design the home that you want and the home that is RIGHT for you!