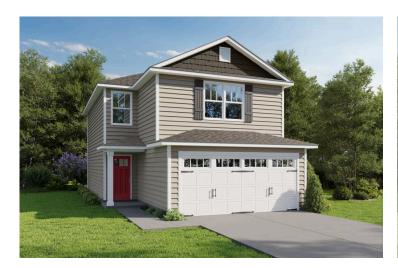

all spread across 1539 square feet of living space.

Step inside to discover the inviting main floor, featuring an open-concept layout seamlessly blending the living, dining, and kitchen areas. Adjacent to the kitchen lies a convenient laundry room and a half bathroom, adding practicality to everyday living.

On the second floor, you'll find a spacious primary suite complete with a large walk-in closet for ample storage. Additionally, two more bedrooms offer plenty of room for family or guests, each equipped with its own spacious closet.

With its thoughtful design and comfortable living spaces, the "Conway" is the ideal retreat for those seeking both togetherness and functionality in their home. Imagine the "Conway" on build on your land, just the way you want it.



## Conway Alamance





Craftsman Farmhouse



## **Conway**Alamance





MAIN UPPER