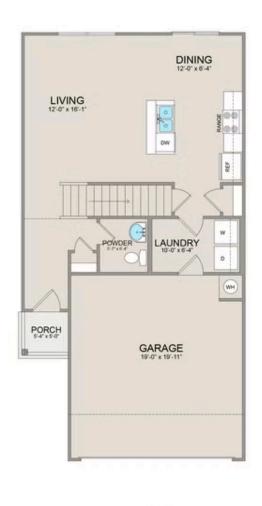

Step inside to discover the inviting main floor, featuring an open-concept layout seamlessly blending the living, dining, and kitchen areas. Adjacent to the kitchen lies a convenient laundry room and a half bathroom, adding practicality to everyday living.

On the second floor, you'll find a spacious primary suite complete with a large walk-in closet for ample storage. Additionally, two more bedrooms offer plenty of room for family or guests, each equipped with its own spacious closet.