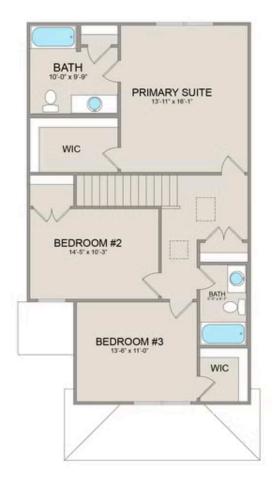

On the second floor, you'll find a spacious primary suite complete with a large walk-in closet for ample storage. Additionally, two more bedrooms offer plenty of room for family or guests, each equipped with its own spacious closet.