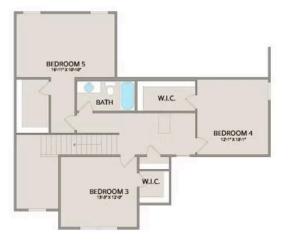

Upstairs, you'll find three spacious bedrooms, each with its own walk-in closet, along with a versatile bonus room available as a choice. Customize it as an office, craft room, or media haven. The new choice to add a full bath to the bonus room enhances its usability even further.

Chapel Hill

MAIN

UPPER

All square footage is approximate. Renderings are artist's conceptions and may vary slightly from the actual home. Homes may be built in reverse of plans shown, depending on site conditions. Minor architectural changes may be made occasionally at the option of the builder. Please contact your Sales Consultant for details.