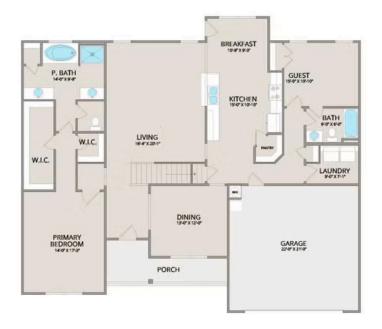

Step inside and enjoy the luxurious primary suite on the first floor, complete with two walk-in closets and a spa-like bathroom. The extended first-floor suite option now includes an additional bath, providing even more flexibility. The kitchen offers plenty of space for entertaining, while the covered rear porch is perfect for relaxing with your favorite beverage.

Chapel Hill

MAIN

UPPER

All square footage is approximate. Renderings are artist's conceptions and may vary slightly from the actual home. Homes may be built in reverse of plans shown, depending on site conditions. Minor architectural changes may be made occasionally at the option of the builder. Please contact your Sales Consultant for details.