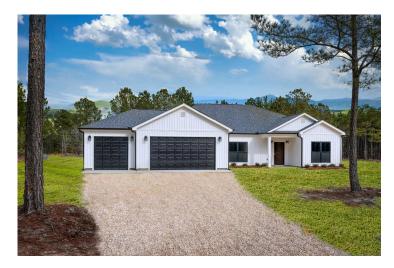

## Brunswick Alamance

Priced From \$295,990

**3 Exterior Styles Available** 

\_ 2,525+ Sq. Ft.

4 Bedrooms

2 Bathrooms

2 Car Garage

Say hello to your very own dream home. The Brunswick is a stunning 4 bedroom, 2 bath home bursting with possibility. Picture yourself winding down in your spacious primary suite and slipping into a bubble bath in your private primary bathroom. Looking for an office at home or need an extra room for visiting guests? This versatile split-bedroom plan has an optional 5th room for that and more! Spend your morning enjoying a cup of Joe from your breakfast bar in your large eat in kitchen with an island and later enjoy a quiet evening on your covered porch out back. If you can dream it, we can create it.

## **Brunswick** Alamance

Craftsman