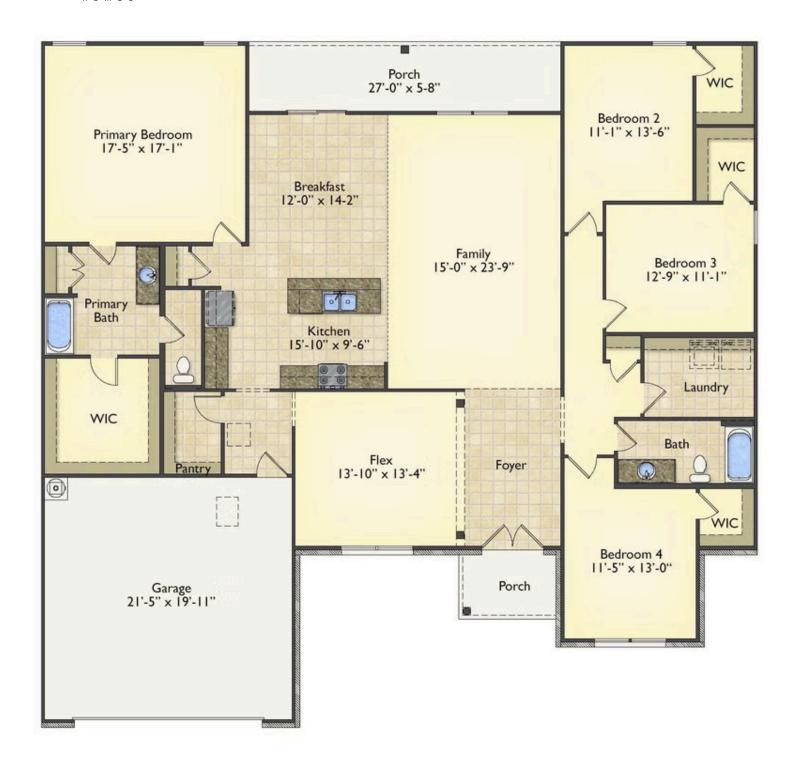

## Brunswick Alamance

Priced From \$295,990

**3 Exterior Styles Available** 

\_ 2,525+ Sq. Ft.

4 Bedrooms

2 Bathrooms

2 Car Garage

Say hello to your very own dream home. The Brunswick is a stunning 4 bedroom, 2 bath home bursting with possibility. Picture yourself winding down in your spacious primary suite and slipping into a bubble bath in your private primary bathroom. Looking for an office at home or need an extra room for visiting guests? This versatile split-bedroom plan has an optional 5th room for that and more! Spend your morning enjoying a cup of Joe from your breakfast bar in your large eat in kitchen with an island and later enjoy a quiet evening on your covered porch out back. If you can dream it, we can create it.

## **Brunswick**Alamance

All square footage is approximate. Renderings are artist's conceptions and may vary slightly from the actual home. Homes may be built in reverse of plans shown, depending on site conditions. Minor architectural changes may be made occasionally at the option of the builder. Please contact your Sales Consultant for details.