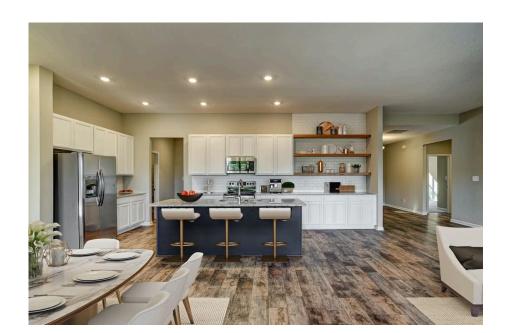

## Brunswick Alamance

Priced From \$295,990

**3 Exterior Styles Available** 

\_ 2,525+ Sq. Ft.

4 Bedrooms

2 Bathrooms

2 Car Garage

Say hello to your very own dream home. The Brunswick is a stunning 4 bedroom, 2 bath home bursting with possibility. Picture yourself winding down in your spacious primary suite and slipping into a bubble bath in your private primary bathroom. Looking for an office at home or need an extra room for visiting guests? This versatile split-bedroom plan has an optional 5th room for that and more! Spend your morning enjoying a cup of Joe from your breakfast bar in your large eat in kitchen with an island and later enjoy a quiet evening on your covered porch out back. If you can dream it, we can create it.