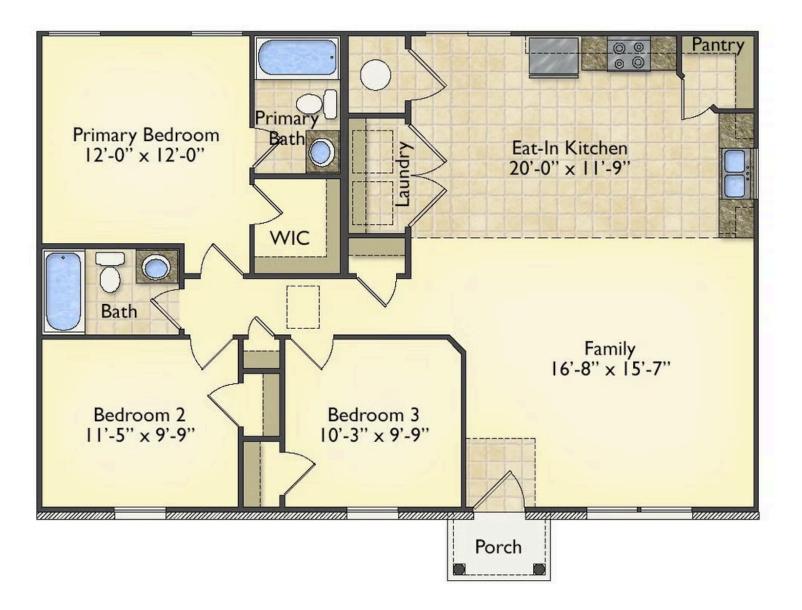

## Priced From **\$152,990**

- 2 Exterior Styles Available
- 1,176+ Sq. Ft.
- 📇 3 Bedrooms
- 💮 2 Bathrooms

The Aspen is a cozy, one-story plan with an open layout that is bright and welcoming and invites you to easily flow from one space into the next. This plan offers 3 bedrooms and 2 full baths with a spacious great room that opens up to the eat-in kitchen. Personalize this plan to turn this kitchen into your own luxury kitchen perfect for entertaining. You can even add a garage, or a covered porch to wake up and watch the sunrise with a cup of joe. With endless opportunities, you can turn this versatile plan into your own dream home.