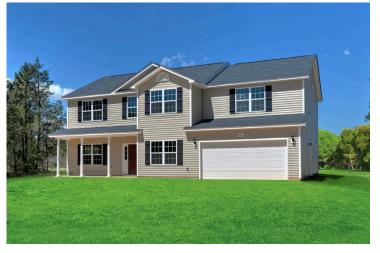

## Arlington Alamance

## Priced From \$332,990

- 2 Exterior Styles Available
- 📇 5 Bedrooms
- 💮 2.5 Bathrooms
- 👝 2 Car Garage

Welcome home to the Arlington! This incredible two-story offers 5 bedrooms and 2.5 baths with endless options for you to create your own dream home! The first floor primary suite has become a popular feature as home owners prepare to build their forever home, the Arlington has that option for you! Create the perfect space with an optional dual primary suite on the second floor! Make a delicious Sunday brunch in your dream kitchen with a generous pantry and have the family gather around the kitchen island! Your utility room is conveniently located upstairs for added convenience! The open layout features a large upstairs loft that can be customized to be a reading area, second great room, or play room! Make your vision come true with the Arlington!