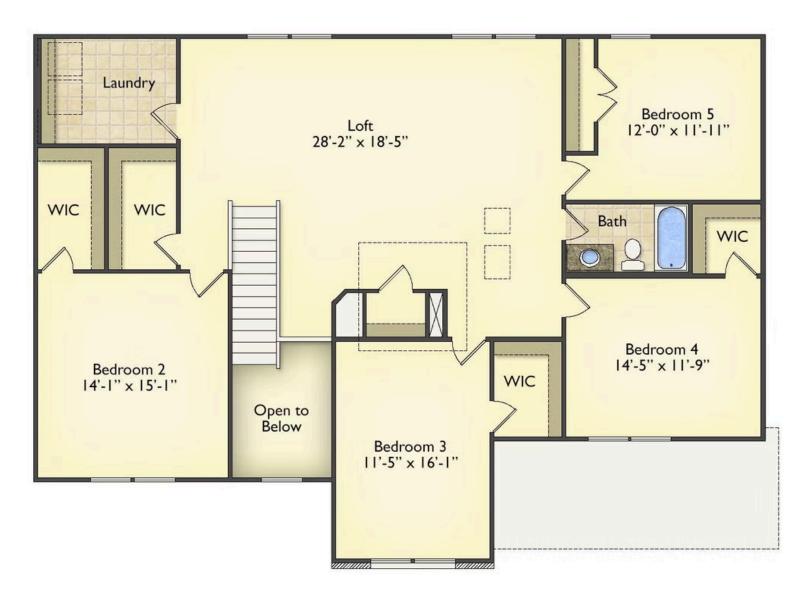

## Priced From \$332,990

- 2 Exterior Styles Available
- 📇 5 Bedrooms
- 💮 2.5 Bathrooms
- 👝 2 Car Garage

Welcome home to the Arlington! This incredible two-story offers 5 bedrooms and 2.5 baths with endless options for you to create your own dream home! The first floor primary suite has become a popular feature as home owners prepare to build their forever home, the Arlington has that option for you! Create the perfect space with an optional dual primary suite on the second floor! Make a delicious Sunday brunch in your dream kitchen with a generous pantry and have the family gather around the kitchen island! Your utility room is conveniently located upstairs for added convenience! The open layout features a large upstairs loft that can be customized to be a reading area, second great room, or play room! Make your vision come true with the Arlington!