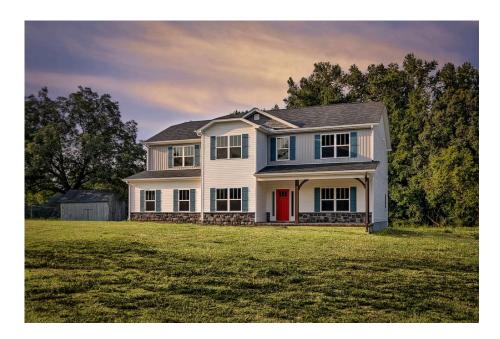

## Arlington Alamance

## Priced From \$332,990

- 2 Exterior Styles Available
- 📇 5 Bedrooms
- 💮 2.5 Bathrooms
- 👝 2 Car Garage

Welcome home to the Arlington! This incredible two-story offers 5 bedrooms and 2.5 baths with endless options for you to create your own dream home! The first floor primary suite has become a popular feature as home owners prepare to build their forever home, the Arlington has that option for you! Create the perfect space with an optional dual primary suite on the second floor! Make a delicious Sunday brunch in your dream kitchen with a generous pantry and have the family gather around the kitchen island! Your utility room is conveniently located upstairs for added convenience! The open layout features a large upstairs loft that can be customized to be a reading area, second great room, or play room! Make your vision come true with the Arlington!