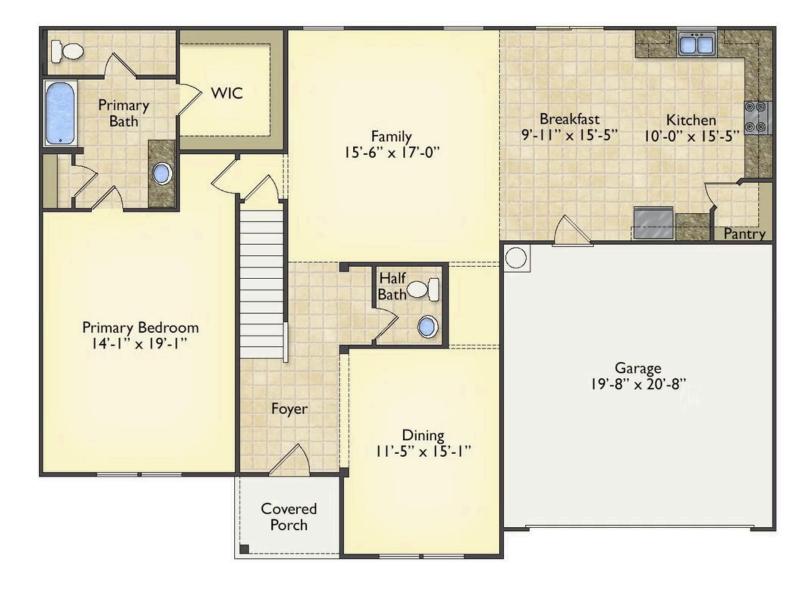

## Arlington Alamance

## Priced From \$332,990

- 2 Exterior Styles Available
- 📇 5 Bedrooms
- 💮 2.5 Bathrooms
- 👝 2 Car Garage

Welcome home to the Arlington! This incredible two-story offers 5 bedrooms and 2.5 baths with endless options for you to create your own dream home! The first floor primary suite has become a popular feature as home owners prepare to build their forever home, the Arlington has that option for you! Create the perfect space with an optional dual primary suite on the second floor! Make a delicious Sunday brunch in your dream kitchen with a generous pantry and have the family gather around the kitchen island! Your utility room is conveniently located upstairs for added convenience! The open layout features a large upstairs loft that can be customized to be a reading area, second great room, or play room! Make your vision come true with the Arlington!