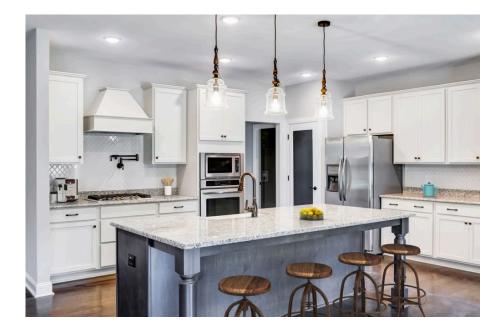

## Priced From \$314,990

- 4 Exterior Styles Available
- \_□ 2,757+ Sq. Ft.
- 📇 4 Bedrooms
- 💮 3.5 Bathrooms
- 👝 🛛 2 Car Garage

Welcome home to the Westmoreland where contemporary Southern comfort and flexibility are perfectly combined to make your dream home. This plan is designed to fit your lifestyle, and provides space to work from home, room to accommodate in-laws and entertain guests. This stunning and spacious home features a single-story plan with 4 bedrooms and 3.5 baths including the primary suite and stunning primary bath complete with a walk-in closet.

The split-bedroom design wastes no space and creates your own oasis by giving your family absolute privacy. Turn the optional flex room into a guest room, office, dining room, or a playroom for the kids! The large kitchen complete with an island opens up into the spacious great room and breakfast room providing you with plenty of space for relaxing or spending time with family and loved ones. The covered porch is the perfect place to unwind together with a glass of sweet tea. The Westmoreland is completely customizable to fit your needs and fulfill all your dreams.