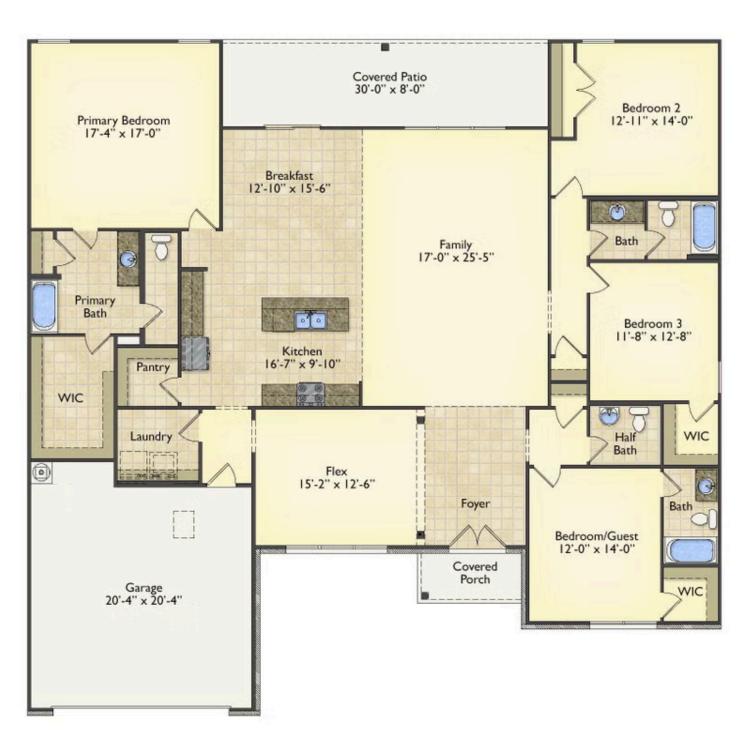

## Priced From \$314,990

- 4 Exterior Styles Available
- \_□ 2,757+ Sq. Ft.
- 📇 4 Bedrooms
- 💮 3.5 Bathrooms
- 👝 🛛 2 Car Garage

Welcome home to the Westmoreland where contemporary Southern comfort and flexibility are perfectly combined to make your dream home. This plan is designed to fit your lifestyle, and provides space to work from home, room to accommodate in-laws and entertain guests. This stunning and spacious home features a single-story plan with 4 bedrooms and 3.5 baths including the primary suite and stunning primary bath complete with a walk-in closet.

The split-bedroom design wastes no space and creates your own oasis by giving your family absolute privacy. Turn the optional flex room into a guest room, office, dining room, or a playroom for the kids! The large kitchen complete with an island opens up into the spacious great room and breakfast room providing you with plenty of space for relaxing or spending time with family and loved ones. The covered porch is the perfect place to unwind together with a glass of sweet tea. The Westmoreland is completely customizable to fit your needs and fulfill all your dreams.