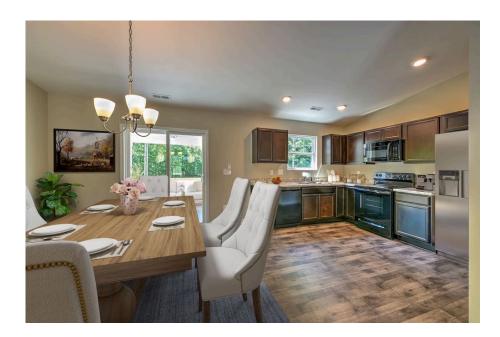

## Priced From **\$162,990**

2 Exterior Styles Available

- [ 1,326+ Sq. Ft.
- Bedrooms
- 💮 2 Bathrooms

This charming floor plan creates the perfect space for spending the night in and relaxing, or entertaining family and loved ones. The Tynedale offers 3 bedrooms and 2 bathrooms including a primary suite with a stunning bathroom and walk-in closet. The heart of the home is the great room with a vaulted ceiling that opens up to a beautiful kitchen and dining room. Add a covered porch to enjoy summer night grilling out with family and loved ones or create a storage space with the option to add a garage. This floor plan is customizable to meet your needs and fulfill all your dreams.