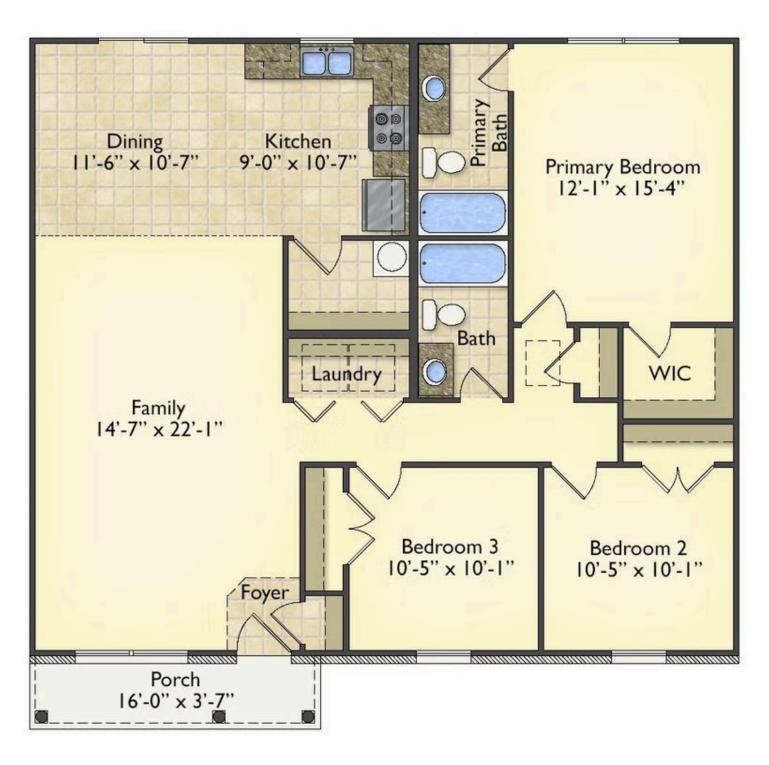

## Priced From **\$162,990**

2 Exterior Styles Available

- [ 1,326+ Sq. Ft.
- Bedrooms
- 💮 2 Bathrooms

This charming floor plan creates the perfect space for spending the night in and relaxing, or entertaining family and loved ones. The Tynedale offers 3 bedrooms and 2 bathrooms including a primary suite with a stunning bathroom and walk-in closet. The heart of the home is the great room with a vaulted ceiling that opens up to a beautiful kitchen and dining room. Add a covered porch to enjoy summer night grilling out with family and loved ones or create a storage space with the option to add a garage. This floor plan is customizable to meet your needs and fulfill all your dreams.

All square footage is approximate. Renderings are artist's conceptions and may vary slightly from the actual home. Homes may be built in reverse of plans shown, depending on site conditions. Minor architectural changes may be made occasionally at the option of the builder. Please contact your Sales Consultant for details.