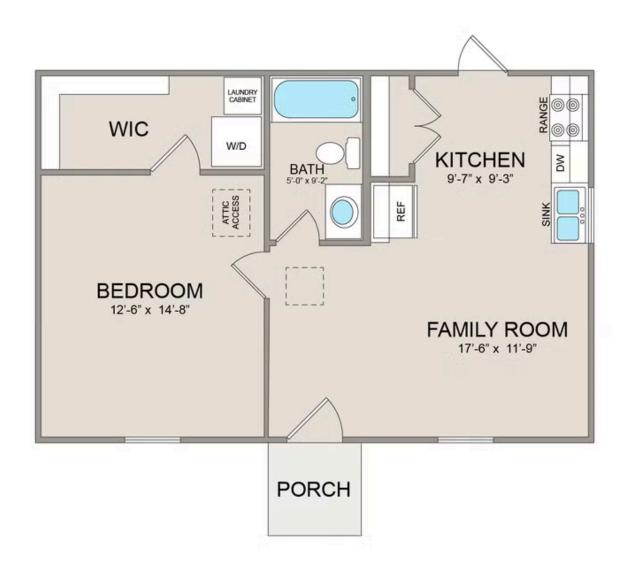

## Tucker Wayne

\$89,990

**4 Exterior Styles Available** 

\_ 600+ Sq. Ft.

1 Bedrooms

🗎 1 Bathrooms

Say hello to the "Tucker"- a cozy one-bedroom, one-bathroom home spanning 600 square feet. Despite its small size, it offers all the comforts you need, with an open living space, full kitchen, and a private primary bedroom.

This compact home brings numerous advantages, including lower maintenance costs and an efficient use of space. It's the perfect option for keeping a family member close while still providing them with their own space and independence or perhaps for your forever home downsizing is a top priority. is the perfect blend of convenience and comfort.

Whether you're keeping family close or embracing a simpler lifestyle, this home offers a cozy space for all.

Classic Craftsman Farmhouse 2

All square footage is approximate. Renderings are artist's conceptions and may vary slightly from the actual home. Homes may be built in reverse of plans shown, depending on site conditions. Minor architectural changes may be made occasionally at the option of the builder. Please contact your Sales Consultant for details.

## Tucker Wayne