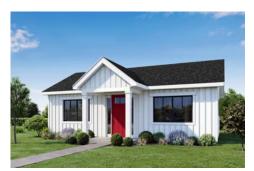

## Tucker Wayne

\$89,990

**4 Exterior Styles Available** 

\_ 600+ Sq. Ft.

1 Bedrooms

🗎 1 Bathrooms

Say hello to the "Tucker"- a cozy one-bedroom, one-bathroom home spanning 600 square feet. Despite its small size, it offers all the comforts you need, with an open living space, full kitchen, and a private primary bedroom.

Whether you're keeping family close or embracing a simpler lifestyle, this home offers a cozy space for all.

Classic Craftsman Farmhouse 2

All square footage is approximate. Renderings are artist's conceptions and may vary slightly from the actual home. Homes may be built in reverse of plans shown, depending on site conditions. Minor architectural changes may be made occasionally at the option of the builder. Please contact your Sales Consultant for details.

## Tucker Wayne