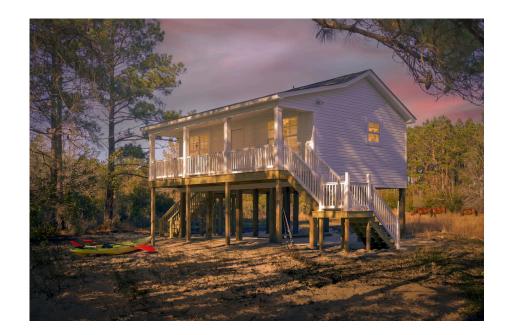

## Tucker Wayne

\$89,990

**4 Exterior Styles Available** 

\_ 600+ Sq. Ft.

1 Bedrooms

🗎 1 Bathrooms

Say hello to the "Tucker"- a cozy one-bedroom, one-bathroom home spanning 600 square feet. Despite its small size, it offers all the comforts you need, with an open living space, full kitchen, and a private primary bedroom.

This compact home brings numerous advantages, including lower maintenance costs and an efficient use of space. It's the perfect option for keeping a family member close while still providing them with their own space and independence or perhaps for your forever home downsizing is a top priority. is the perfect blend of convenience and comfort.