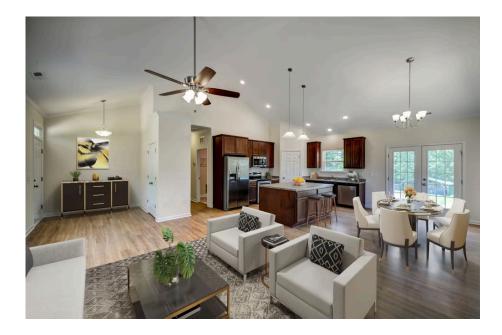

## Priced From **\$176,990**

**4 Exterior Styles Available** 

- \_ 1,428+ Sq. Ft.
- Bedrooms
- 💮 2 Bathrooms

If you're looking for Southern charm and comfortable living, the Southport is the perfect fit! This beautiful plan was designed with you in mind whether you're relaxing at the end of the day or gathering with family and loved ones for an evening of fun and games. There are 3 bedrooms and 2 bathrooms throughout this cozy floor plan. The heart of the home is sure to be the large eat in kitchen with optional island that opens up to the beautiful great room. This is the perfect space for entertaining, or relaxing and watching the game. The covered front porch is the perfect spot to catch up with conversation on a sunny summer day with a cool pitcher of sweet tea. At the end of the day, retire to the primary suite where you can enjoy a luxurious primary bath and walk-in closet. This floor plan is the perfect fit for your Southern farmhouse dreams and can be customized to fulfill all your needs!