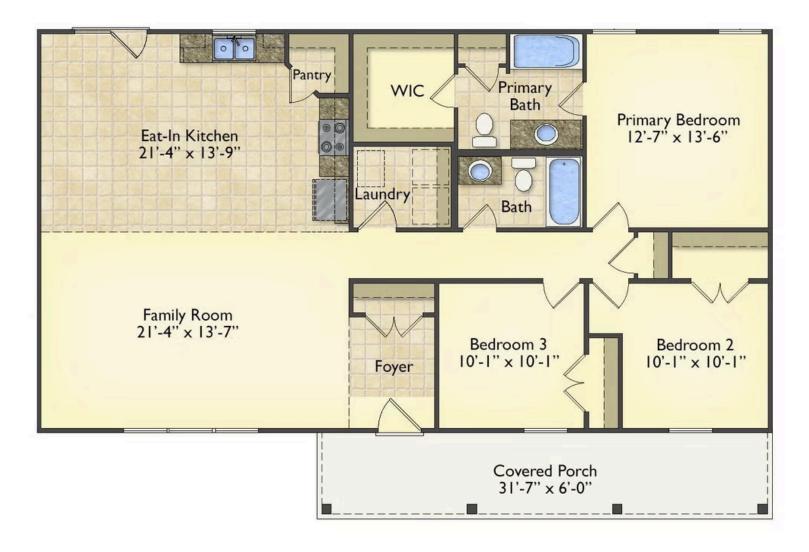

## Priced From **\$176,990**

**4 Exterior Styles Available** 

- \_ 1,428+ Sq. Ft.
- Bedrooms
- 💮 2 Bathrooms

If you're looking for Southern charm and comfortable living, the Southport is the perfect fit! This beautiful plan was designed with you in mind whether you're relaxing at the end of the day or gathering with family and loved ones for an evening of fun and games. There are 3 bedrooms and 2 bathrooms throughout this cozy floor plan. The heart of the home is sure to be the large eat in kitchen with optional island that opens up to the beautiful great room. This is the perfect space for entertaining, or relaxing and watching the game. The covered front porch is the perfect spot to catch up with conversation on a sunny summer day with a cool pitcher of sweet tea. At the end of the day, retire to the primary suite where you can enjoy a luxurious primary bath and walk-in closet. This floor plan is the perfect fit for your Southern farmhouse dreams and can be customized to fulfill all your needs!