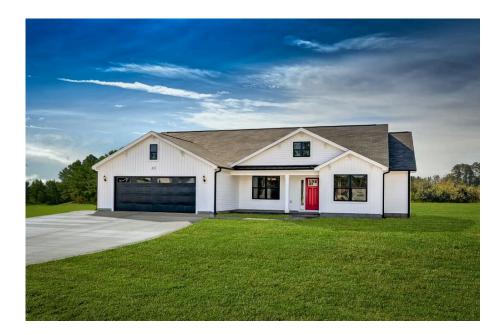

## Richfield Wayne

## Priced From **\$224,990**

**3 Exterior Styles Available** 

- \_ **1,877+ Sq. Ft.**
- 📇 4 Bedrooms
- 💮 2 Bathrooms
- 👝 2 Car Garage

The Richfield has something for everyone! This lovely home offers 4 bedrooms and 2 baths with endless options to create your dream home. The openness of the Kitchen with large island, breakfast nook, and family room was specifically designed to keep everyone together. Savor relaxed yet special meals in your formal dining room or reinvent the space into a 5th bedroom for those out of town guests. The master retreat complete with a walk in closet is secluded from the other three bedrooms for privacy. A shortage of storage space is a problem of the past with walk in closets in each of the 4 bedrooms in this home. A covered front porch, 2 car garage, and separate laundry room are just a few of the reasons to make the Richfield your very own dream home.