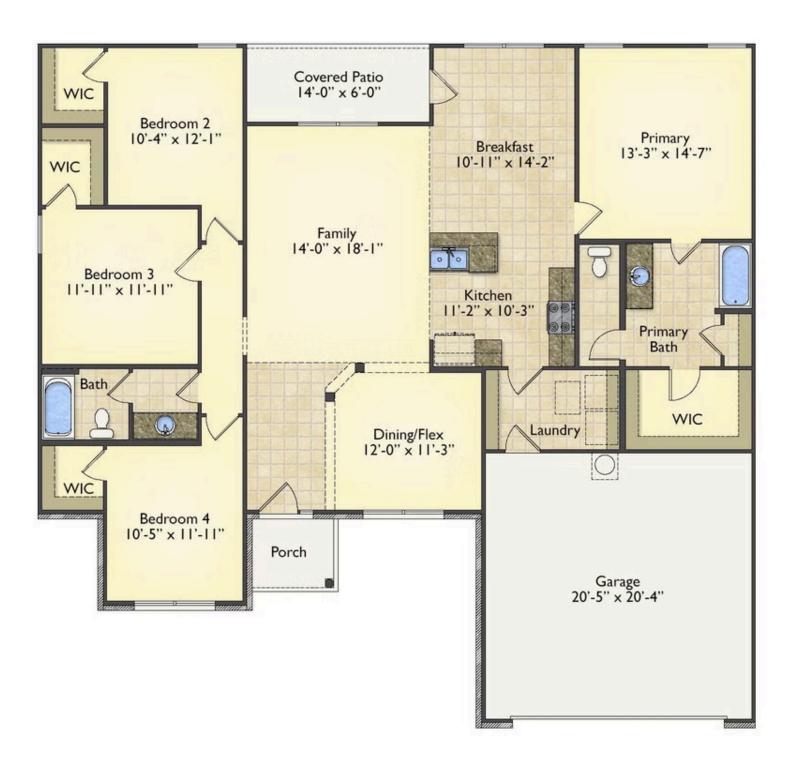

## Priced From **\$224,990**

**3 Exterior Styles Available** 

- \_ **1,877+ Sq. Ft.**
- 📇 4 Bedrooms
- 💮 2 Bathrooms
- 👝 2 Car Garage

The Richfield has something for everyone! This lovely home offers 4 bedrooms and 2 baths with endless options to create your dream home. The openness of the Kitchen with large island, breakfast nook, and family room was specifically designed to keep everyone together. Savor relaxed yet special meals in your formal dining room or reinvent the space into a 5th bedroom for those out of town guests. The master retreat complete with a walk in closet is secluded from the other three bedrooms for privacy. A shortage of storage space is a problem of the past with walk in closets in each of the 4 bedrooms in this home. A covered front porch, 2 car garage, and separate laundry room are just a few of the reasons to make the Richfield your very own dream home.

Wayne

All square footage is approximate. Renderings are artist's conceptions and may vary slightly from the actual home. Homes may be built in reverse of plans shown, depending on site conditions. Minor architectural changes may be made occasionally at the option of the builder. Please contact your Sales Consultant for details.