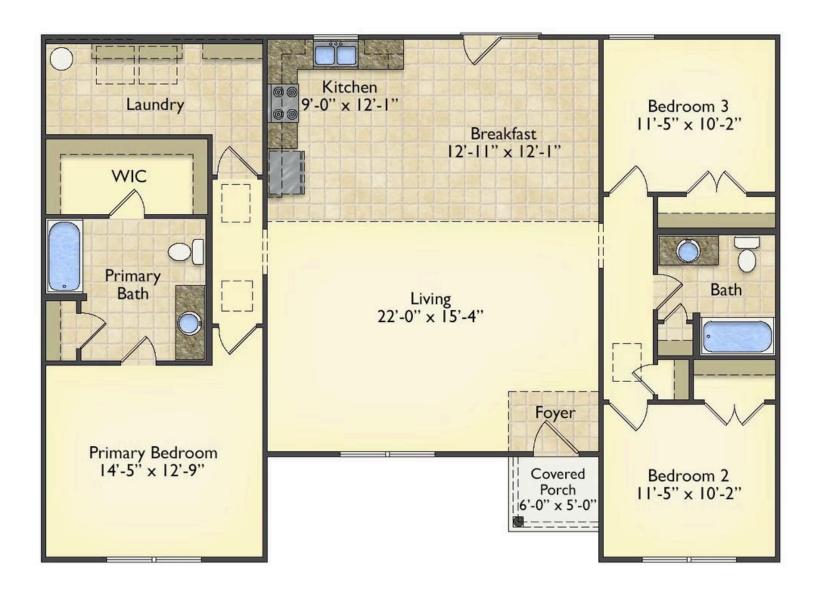

## Pinehurst

\$174,990

**3 Exterior Styles Available** 

பு 1,561+ Sq. Ft.

3 Bedrooms

🚊 2 Bathrooms

This beautiful home features a spacious and open layout that's perfect for families and those who love to entertain. With three cozy bedrooms and two bathrooms, you'll have plenty of space to relax and unwind after a long day. The open design seamlessly connects the family room with the kitchen, creating a warm and inviting atmosphere that's perfect for gathering with loved ones.

Whether you're hosting a family dinner or just hanging out with friends, this floor plan is perfect for you. You can customize the Pinehurst to meet your needs and create the home of your dream!