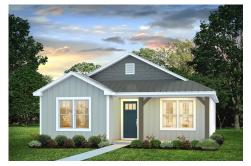

## Pine Wayne

\$158,990

**3 Exterior Styles Available** 

பு 1,260+ Sq. Ft.

3 Bedrooms

a Bathrooms

This charming floor plan creates the perfect space for relaxing and watching the game, or hosting an evening with family and loved ones. Just imagine coming home and enjoying a warm summer evening from the comfort of your front porch. The Pine offers 3 bedrooms and 2 bathrooms including a primary suite with a beautiful bathroom and walk-in closet. The spacious great room opens up to the dining room and kitchen with an optional kitchen island that creates the perfect place to spend an evening with the kids or hosting game night with your friends. This floor plan is customizable to meet your needs and fulfill all your dreams.

Classic Craftsman Farmhouse

All square footage is approximate. Renderings are artist's conceptions and may vary slightly from the actual home. Homes may be built in reverse of plans shown, depending on site conditions. Minor architectural changes may be made occasionally at the option of the builder. Please contact your Sales Consultant for details.