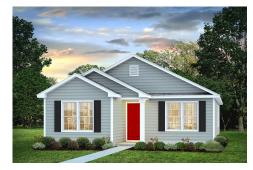

## Pine Wayne

\$158,990

**3 Exterior Styles Available** 

பு 1,260+ Sq. Ft.

3 Bedrooms

a Bathrooms

This charming floor plan creates the perfect space for relaxing and watching the game, or hosting an evening with family and loved ones. Just imagine coming home and enjoying a warm summer evening from the comfort of your front porch. The Pine offers 3 bedrooms and 2 bathrooms including a primary suite with a beautiful bathroom and walk-in closet. The spacious great room opens up to the dining room and kitchen with an optional kitchen island that creates the perfect place to spend an evening with the kids or hosting game night with your friends. This floor plan is customizable to meet your needs and fulfill all your dreams.

Classic Craftsman Farmhouse

All square footage is approximate. Renderings are artist's conceptions and may vary slightly from the actual home. Homes may be built in reverse of plans shown, depending on site conditions. Minor architectural changes may be made occasionally at the option of the builder. Please contact your Sales Consultant for details.