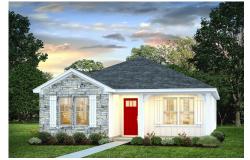

## Pine Wayne

\$158,990

**3 Exterior Styles Available** 

பு 1,260+ Sq. Ft.

3 Bedrooms

a Bathrooms

This charming floor plan creates the perfect space for relaxing and watching the game, or hosting an evening with family and loved ones. Just imagine coming home and enjoying a warm summer evening from the comfort of your front porch. The Pine offers 3 bedrooms and 2 bathrooms including a primary suite with a beautiful bathroom and walk-in closet. The spacious great room opens up to the dining room and kitchen with an optional kitchen island that creates the perfect place to spend an evening with the kids or hosting game night with your friends. This floor plan is customizable to meet your needs and fulfill all your dreams.

Classic Craftsman Farmhouse

All square footage is approximate. Renderings are artist's conceptions and may vary slightly from the actual home. Homes may be built in reverse of plans shown, depending on site conditions. Minor architectural changes may be made occasionally at the option of the builder. Please contact your Sales Consultant for details.