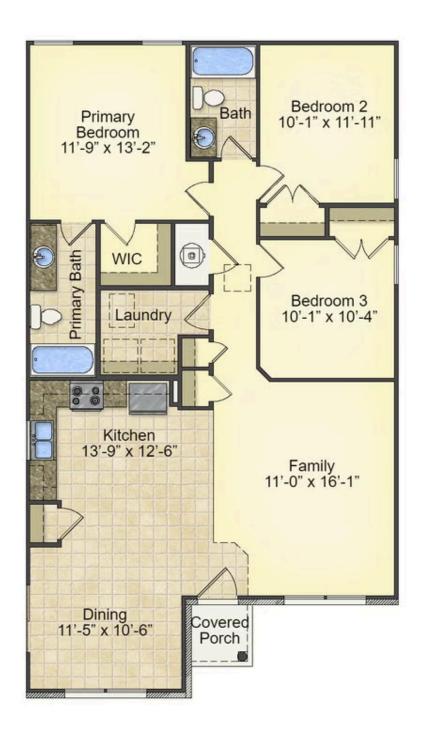

## Pine Wayne

\$158,990

**3 Exterior Styles Available** 

பு 1,260+ Sq. Ft.

3 Bedrooms

a Bathrooms

This charming floor plan creates the perfect space for relaxing and watching the game, or hosting an evening with family and loved ones. Just imagine coming home and enjoying a warm summer evening from the comfort of your front porch. The Pine offers 3 bedrooms and 2 bathrooms including a primary suite with a beautiful bathroom and walk-in closet. The spacious great room opens up to the dining room and kitchen with an optional kitchen island that creates the perfect place to spend an evening with the kids or hosting game night with your friends. This floor plan is customizable to meet your needs and fulfill all your dreams.