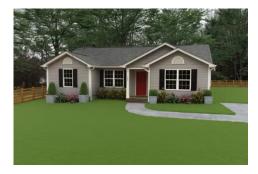

## Newport Wayne

\$156,990

**3 Exterior Styles Available** 

\_ 1,267+ Sq. Ft.

3 Bedrooms

🚊 2 Bathrooms

Imagine yourself relaxing in this wonderful split floor plan perfectly crafted for those who love to entertain. The open layout is bright and welcoming which invites you to easily flow from one space into the next. Large windows and vaulted ceiling in the great room allow plenty of natural light to illuminate the rooms with trendy flooring for a modern-day look and feel.

The three bedrooms are all large and filled with natural light including the spacious primary suite with a walk-in closet and a private bath. The secondary bedrooms can include extra features such as

Classic Craftsman Farmhouse