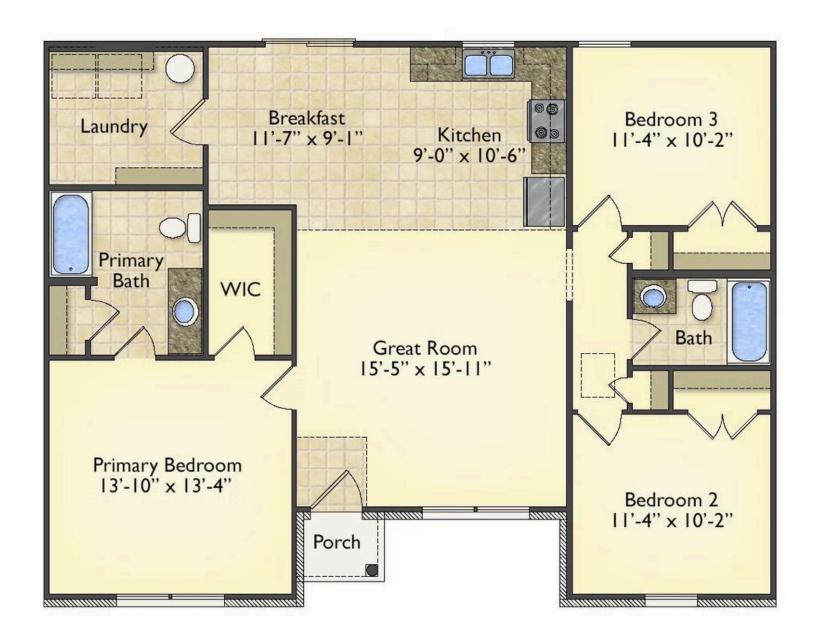

## Newport Wayne

\$156,990

**3 Exterior Styles Available** 

\_ 1,267+ Sq. Ft.

3 Bedrooms

🚊 2 Bathrooms

Imagine yourself relaxing in this wonderful split floor plan perfectly crafted for those who love to entertain. The open layout is bright and welcoming which invites you to easily flow from one space into the next. Large windows and vaulted ceiling in the great room allow plenty of natural light to illuminate the rooms with trendy flooring for a modern-day look and feel.

The heart of the layout is the kitchen, where those who love to cook will discover a large pantry to store all those comfort food ingredients. The pantry is also connected to the laundry room which makes it easy to multitask on your busy schedule. The kitchen overlooks both the cozy great room and the dining space, perfect for when you're hosting friends for a casual dinner. A sliding door opens out to the backyard where you can step into the sunshine and relish the peace and privacy as you share a meal with your family or simply start your day with a hot coffee in hand.

The three bedrooms are all large and filled with natural light including the spacious primary suite with a walk-in closet and a private bath. The secondary bedrooms can include extra features such as

Classic Craftsman Farmhouse