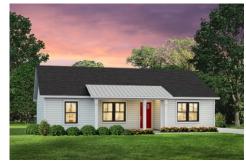

## Newport Wayne

\$156,990

**3 Exterior Styles Available** 

\_ 1,267+ Sq. Ft.

3 Bedrooms

🚊 2 Bathrooms

Imagine yourself relaxing in this wonderful split floor plan perfectly crafted for those who love to entertain. The open layout is bright and welcoming which invites you to easily flow from one space into the next. Large windows and vaulted ceiling in the great room allow plenty of natural light to illuminate the rooms with trendy flooring for a modern-day look and feel.

The three bedrooms are all large and filled with natural light including the spacious primary suite with a walk-in closet and a private bath. The secondary bedrooms can include extra features such as

Classic Craftsman Farmhouse