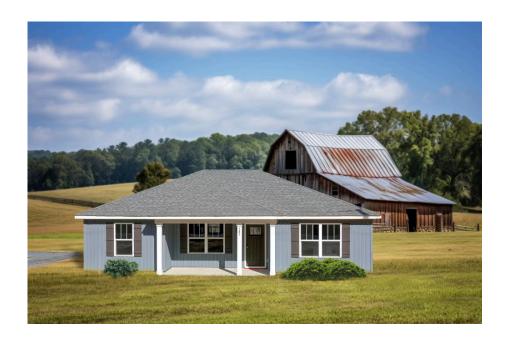

## Newport Wayne

\$156,990

**3 Exterior Styles Available** 

\_ 1,267+ Sq. Ft.

3 Bedrooms

🚊 2 Bathrooms

Imagine yourself relaxing in this wonderful split floor plan perfectly crafted for those who love to entertain. The open layout is bright and welcoming which invites you to easily flow from one space into the next. Large windows and vaulted ceiling in the great room allow plenty of natural light to illuminate the rooms with trendy flooring for a modern-day look and feel.

The three bedrooms are all large and filled with natural light including the spacious primary suite with a walk-in closet and a private bath. The secondary bedrooms can include extra features such as

Classic Craftsman Farmhouse